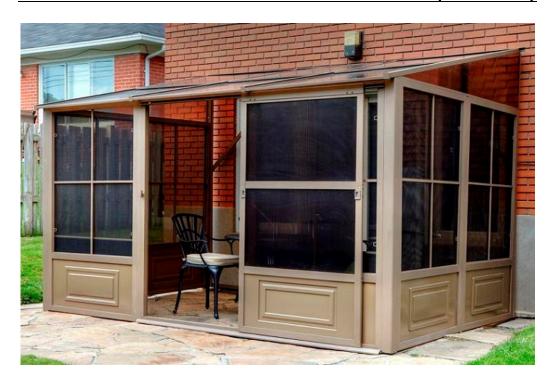

## Four Seasons Add-A-Room W1207 (8' x 12')

- Four seasons Add-A-Room (96" at the wall) and 74" in the front.
- 8 ft. x 12 ft. (2.44 m x 3.65 m)
- The add-a-room model comes with two single doors that you can put on the sides you want.
- The door handles are pre-installed and allow consumers to decide whether they would prefer having the door open to the left or to the right.
- Frame: 44 ½" wide x 74" x 2 ½" thick extruded aluminum frame, Sand colour Sliding door: 43 ½" wide x 71" high x 1" thick. Opening of 41".
- Roof: 5/16" thick polycarbonate material (8 mm), colour: Smoke
- Wind panels are made from PVC material, Smoke Colour.
- The wind panels can slide all the way down to the bottom or in any of 5 positions and allow maximum air circulation. (Other models can only open one section at a time, it represents approximately 28 inches.)
- Caps are included to hide all unsightly screws.
- If the screening or windows happen to tear, they are easily removable and replaceable.