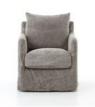

## **OVERVIEW**

A modern take on the swivel chair is small in scale and big in comfort. Luxuriously slipcovered in a stonewashed heavy jute.

Ready for Immediate Shipment: 136 More Arriving Soon: Yes, 1 to 2 weeks

## **PRODUCT DETAILS**

**Weight:** 61.73 lb

Colors: Stonewash Heavy Jute Taupe

**Materials:** 100% Jute **Volume:** 15.19 cu ft

**Overall Dimensions:** 26.00"w x 33.75"d x 34.25"h

Seat Depth: 20.87"
Seat Height: 18.50"