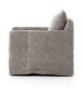

## **PRODUCT DETAILS**

**Weight:** 61.73 lb

Colors: Stonewash Heavy Jute Taupe

**Materials:** 100% Jute **Volume:** 15.19 cu ft

**Overall Dimensions:** 26.00"w x 33.75"d x 34.25"h

Seat Depth: 20.87"
Seat Height: 18.50"

Arm Height from Floor: 23.62" Arm Height from Seat: 5.12"