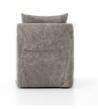

## **PRODUCT DETAILS**

**Weight:** 61.73 lb

Colors: Stonewash Heavy Jute Taupe

**Materials:** 100% Jute **Volume:** 15.19 cu ft

**Overall Dimensions:** 26.00"w x 33.75"d x 34.25"h

Seat Depth: 20.87"
Seat Height: 18.50"

Arm Height from Floor: 23.62" Arm Height from Seat: 5.12"