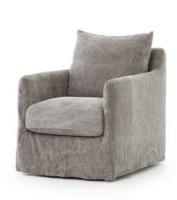

## Swivel Chair-Stonewash Heavy Jute

## **OVERVIEW**

A modern take on the swivel chair is small in scale and big in comfort. Luxuriously slipcovered in a stonewashed heavy jute.

Ready for Immediate Shipment: 136 More Arriving Soon: Yes, 1 to 2 weeks

## **PRODUCT DETAILS**

**Weight:** 61.73 lb

Colors: Stonewash Heavy Jute Taupe

**Materials:** 100% Jute **Volume:** 15.19 cu ft

**Overall Dimensions:** 26.00"w x 33.75"d x 34.25"h

Seat Depth: 20.87"
Seat Height: 18.50"

Arm Height from Floor: 23.62" Arm Height from Seat: 5.12"