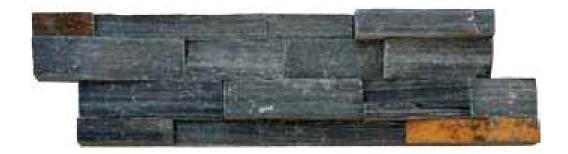

# M S International, Inc.

Premium Surfaces Since 1975

Ledger Panels: Charcoal Rust

### **Sizes**

Flat panels: 6 x 24"Corner: 6 x 18 x 6"

# **Packaging**

Panels: 4 pcs/box; 120 pcs/crate

L-shaped corner: 4 pcs/box; 80 pcs/crate

**Thickness**: 0.75-1.25"

Color: Charcoal gray, black, rust

**Type**: Slate

**Application**: Walls, barbeque areas, etc.