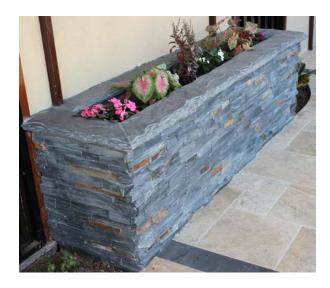

# M S International, Inc.

Premium Surfaces Since 1975

Ledger Panels: Charcoal Rust

# **Packaging**

Panels: 4 pcs/box; 120 pcs/crate

L-shaped corner: 4 pcs/box; 80 pcs/crate

**Thickness**: 0.75-1.25"

Color: Charcoal gray, black, rust

**Type**: Slate

**Application**: Walls, barbeque areas, etc.

# Exterior/Interior

- Fully cured concrete (at least 28 days cured)
- Masonry brick
- Regular brick
- Cement mortars
- Cementitious backer units

#### *Interior only*

- Gypsum plaster (max 10' high)
- Gypsum wallboard (max 10' high)
- Exterior grade plywood (max 10' high)
- Cementitious backer units