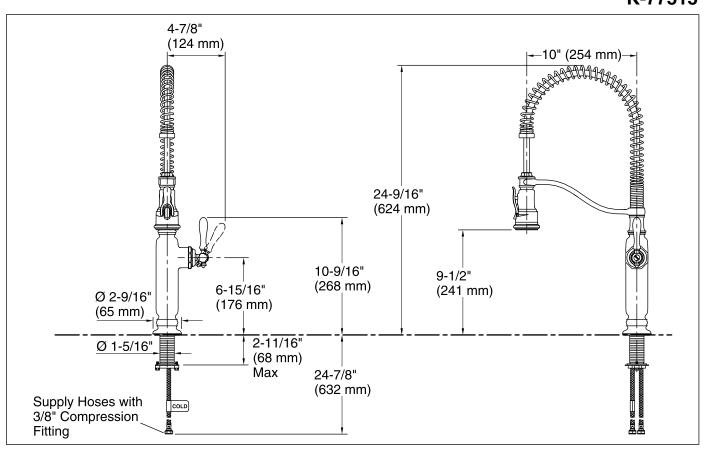

# Semi-Professional Kitchen Sink Faucet K-77515

#### **Technical Information**

All product dimensions are nominal. Valve body: Composite

Faucet:

Flow rate: 1.5 gal/min (5.7 l/min)

Pressure: 60 psi (4.1 bar)