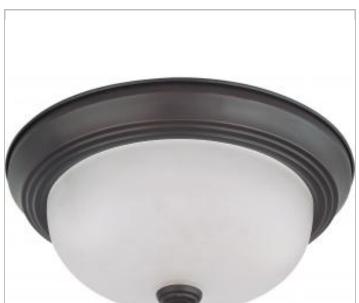

## General

| Finish                    | Mahogany Bronze |
|---------------------------|-----------------|
| Style                     | Transitional    |
| Number of Lamps           | 2               |
| Height (in.)              | 4.88            |
| Width (in.)               | 11.38           |
| Indoor or Outdoor Fixture | Indoor          |

| Specifications    |               |
|-------------------|---------------|
| Base              | Medium        |
| Bulb Type         | Incandescent  |
| Max Wattage       | 60            |
| Voltage           | 120V          |
| Bulb Included     | No            |
| Glass Description | Frosted       |
| Weight (lb.)      | 3.36          |
| Fixture Type      | Flush Mount   |
| Fixture Material  | Frosted Glass |