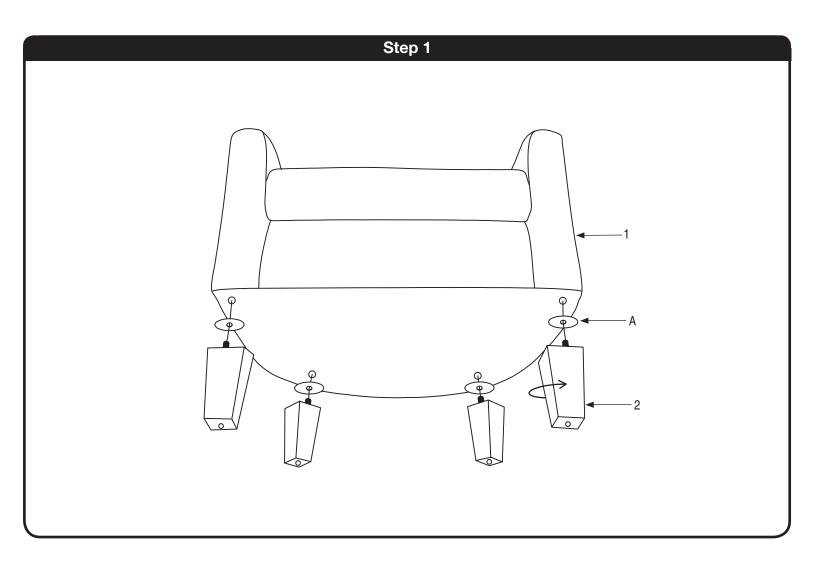

# **Assembly Instructions - Important:**

Carefully unpack and identify each component before attempting to assemble. Refer to parts list. Please take care when assembling the unit and always set the parts on a clean, soft surface. If you require any assistance with assembly, parts or information on other products, please visit our website or call or write us.

| HARDWARE LIST |   |        |       |
|---------------|---|--------|-------|
| A             | 0 | WASHER | 4 PCS |