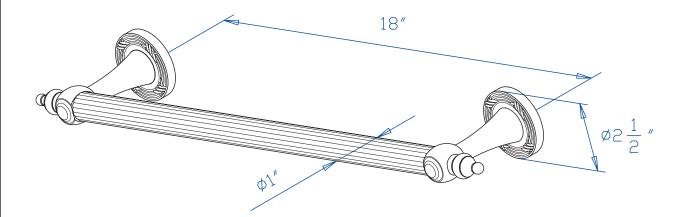

## MODEL#: **EDR710181**PRODUCT SPECIFICATION SHEET

**DESCRIPTION:** 

18" Grab Bar

WATER FLOW RATE (If applicable):

Not Applicable

**AVAILABLE FINISHES:** 

Chrome, Polished Brass, Antique Brass, Oil Rubbed Bronze, Satin Nickel

## MODEL SHOWN: EDR710181

**Note:** Photo above and Drawing below shows overall style of the product, handle styles may be different to the product model number this specification sheet is refering to