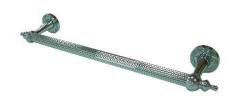

## MODEL#: **EDR710181**PRODUCT SPECIFICATION SHEET

**DESCRIPTION:** 

18" Grab Bar

WATER FLOW RATE (If applicable):

Not Applicable

**AVAILABLE FINISHES:** 

Chrome, Polished Brass, Antique Brass, Oil Rubbed Bronze, Satin Nickel

## MODEL SHOWN: EDR710181

**Note:** Photo above and Drawing below shows overall style of the product, handle styles may be different to the product model number this specification sheet is refering to