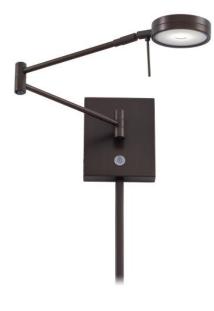

Finish: Copper Bronze Patina Category: Swing Arms Certification 3057374 Patents

Category Type: Wall Lamp

On/Off Dimmer Switch. Convertible to Pin-Up.

Notes:

## MEASUREMENTS

| Width:             | Length:             | Height:                  | Extension:        |
|--------------------|---------------------|--------------------------|-------------------|
| 13.75              |                     | 6.25                     | 4.5               |
| Height Adjustable: | Min Overall Height: | Max Overall Height:      | Slope:            |
| No                 |                     |                          | No                |
| Wire Length:       | Chain Length:       | Safety Cable<br>Included | Net Weight        |
| 96                 |                     | No                       | 2.71              |
| Canopy Width:      | Canopy Height:      | Canopy Length:           |                   |
| 5                  | 6.25                |                          |                   |
| Backplate Width:   | Backplate Height:   | Center to Top:           | Center to Bottom: |
|                    |                     | 3.13                     | 3.13              |

## SHADE / GLASS

| Description:<br>Part No.: |                 | Material:<br>Alum Casting<br>Quantity: |  |
|---------------------------|-----------------|----------------------------------------|--|
| Width:<br>3.5             | Height:<br>0.88 | Length:                                |  |

## LAMPING

| No. of Bulbs: |              |                      |                        |                    |
|---------------|--------------|----------------------|------------------------|--------------------|
| 1<br>Max Bulb | 0.1.4        |                      |                        |                    |
| Wattage:      | Socket:      |                      |                        |                    |
| 8             | Led          |                      |                        |                    |
| Dimmable:     | Ballast:     | Rated Life<br>Hours: | Photocell<br>Included: | Lamps<br>Included: |
| Yes           |              | 30000                |                        | Yes                |
| LED Included: | Color Temp.: | CRI:                 | Initial Lumens:        | Delivered Lumens:  |
| Yes           | 3000         | 84                   | 590                    | 438.76             |
|               |              |                      |                        |                    |