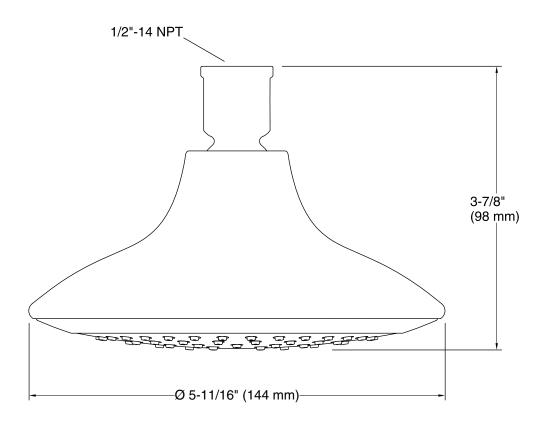

#### Installation

• 1/2" - 14 NPT connection.

# **Technical Information**

All product dimensions are nominal.