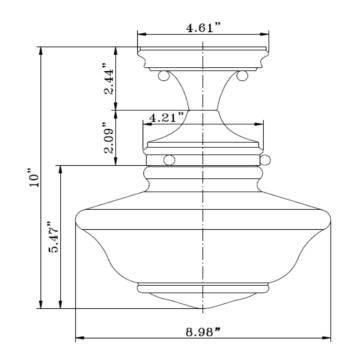

## **Specifications**

| Material Construction: | Formed Steel                            |  |
|------------------------|-----------------------------------------|--|
| Lens:                  | Opal white glass                        |  |
| Lens Dimensions:       | 5.47" H x 8.98" Dia                     |  |
| Lamp Type & Wattage:   | One 60W, medium base incandescent lamps |  |
| Mounting:              | Ceiling mounted                         |  |
| Finish:                | Satin Nickel (US15)                     |  |
| Voltage:               | 120V                                    |  |
| Weight:                | 1.64 lbs                                |  |
| Companion Fixtures:    | Ceiling mounts                          |  |

## Dimensions

| Warranty & C       | Compliances                                 |  |          |
|--------------------|---------------------------------------------|--|----------|
| Warranty           | 10 Year Limited Warranty                    |  |          |
| UL                 | ETL/cETL listed, suitable for dry locations |  |          |
| ADA                | N/A                                         |  |          |
| EnergyStar         | N/A                                         |  | Intertek |
| Companion Fixtures |                                             |  |          |