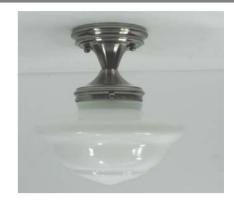

## School House 1LT Ceiling Mount

## **Specifications**

| Material Construction: | Formed Steel                            |  |
|------------------------|-----------------------------------------|--|
| Lens:                  | Opal white glass                        |  |
| Lens Dimensions:       | 5.47" H x 8.98" Dia                     |  |
| Lamp Type & Wattage:   | One 60W, medium base incandescent lamps |  |
| Mounting:              | Ceiling mounted                         |  |
| Finish:                | Satin Nickel (US15)                     |  |
| Voltage:               | 120V                                    |  |
| Weight:                | 1.64 lbs                                |  |
| Companion Fixtures:    | Ceiling mounts                          |  |

School House 1LT Ceiling Mount Satin Nickel School House 1LT Ceiling Mount Oil Rubbed Bronze