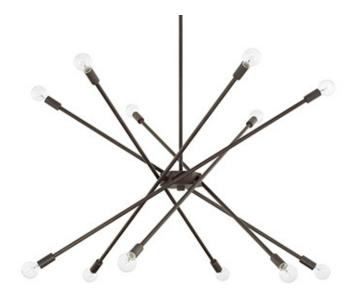

# **12 LIGHT CHANDELIER**

Nordic Grey

Available Finishes: Nordic Grey (NG), Polished Nickel (PN)

## DIMENSIONS

Dimensions: 33"W x 33.75"H Fixture Body Height: 33.75" Product Weight: 9.5 lbs. Max. Hanging Height: 64" Min. Hanging Height: 30" 12" Chain; 120" Wire Canopy: 5"W x 0.75"H

## LAMPING INFORMATION

Lamping: 12 - 60 Watt E12 Candelabra No. of Sockets: 12 Max Wattage Per Bulb: 60W Socket Base: E12 Candelabra Dimmable: Yes Bulbs Included: No Recommended Bulb(s): G16 UL Rating: Dry