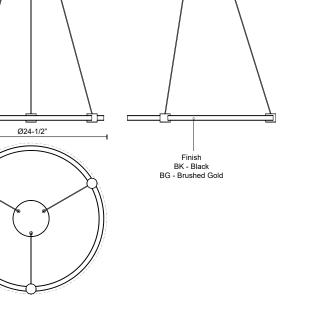

## SPECIFICATION DETAILS

\* For custom options, consult factory for details.

| Fixture DimensionsD24-1/2" x H1-3/8"Light SourceLED with DC DriverWattage31WTotal Lumens2040lmDelivered Lumens1140lm*Voltage120VColor Temperature3000KCRI (Ra)90CRIOptional Color Temps2700K - 5000K Available, Minimum Order Quantities<br>ApplyLED Rated Life50,000 hoursDiffuser DetailsClear Acrylic Exterior/White Silicone InteriorAdjustableYesWire Length120" MaxWire TypeBlackMinimum Hang Height12"LocationDryWarranty5 YearsIllumination DirectionUp/Down                                                                                                                                                                                                                                                                                                                                                                                                                                                                                                                                                                                                                                                                                                                                                                                                                                                                                                                                                                                                                                                                                                                                                                                                                                                                                                                                                                                                                                                                                                                                                                                                                                           |
|----------------------------------------------------------------------------------------------------------------------------------------------------------------------------------------------------------------------------------------------------------------------------------------------------------------------------------------------------------------------------------------------------------------------------------------------------------------------------------------------------------------------------------------------------------------------------------------------------------------------------------------------------------------------------------------------------------------------------------------------------------------------------------------------------------------------------------------------------------------------------------------------------------------------------------------------------------------------------------------------------------------------------------------------------------------------------------------------------------------------------------------------------------------------------------------------------------------------------------------------------------------------------------------------------------------------------------------------------------------------------------------------------------------------------------------------------------------------------------------------------------------------------------------------------------------------------------------------------------------------------------------------------------------------------------------------------------------------------------------------------------------------------------------------------------------------------------------------------------------------------------------------------------------------------------------------------------------------------------------------------------------------------------------------------------------------------------------------------------------|
| Part of the second of the se |
| Total Lumens2040lmDelivered Lumens1140lm*Voltage120VColor Temperature3000KCRI (Ra)90CRIOptional Color Temps2700K - 5000K Available, Minimum Order Quantities<br>ApplyLED Rated Life50,000 hoursDimming100% - 10%, TRIAC or ELV Dimmer (Not Included)Diffuser DetailsClear Acrylic Exterior/White Silicone InteriorAdjustableYesWire Length120" MaxWire TypeBlackMinimum Hang Height12"LocationDryWarranty5 Years                                                                                                                                                                                                                                                                                                                                                                                                                                                                                                                                                                                                                                                                                                                                                                                                                                                                                                                                                                                                                                                                                                                                                                                                                                                                                                                                                                                                                                                                                                                                                                                                                                                                                               |
| Delivered Lumens1140lm*Voltage120VColor Temperature3000KCRI (Ra)90CRIOptional Color Temps2700K - 5000K Available, Minimum Order Quantities<br>ApplyLED Rated Life50,000 hoursDimming100% - 10%, TRIAC or ELV Dimmer (Not Included)Diffuser DetailsClear Acrylic Exterior/White Silicone InteriorAdjustableYesWire Length120° MaxWire TypeBlackMinimum Hang Height12°LocationDryWarranty5 Years                                                                                                                                                                                                                                                                                                                                                                                                                                                                                                                                                                                                                                                                                                                                                                                                                                                                                                                                                                                                                                                                                                                                                                                                                                                                                                                                                                                                                                                                                                                                                                                                                                                                                                                 |
| Voltage120VColor Temperature3000KGRI (Ra)90CRIOptional Color Temps2700K - 5000K Available, Minimum Order Quantities<br>ApplyLED Rated Life50,000 hoursDimming100% - 10%, TRIAC or ELV Dimmer (Not Included)Diffuser DetailsClear Acrylic Exterior/White Silicone InteriorAdjustableYesWire Length120° MaxWire TypeBlackMinimum Hang Height12"LocationDryWarranty5 Years                                                                                                                                                                                                                                                                                                                                                                                                                                                                                                                                                                                                                                                                                                                                                                                                                                                                                                                                                                                                                                                                                                                                                                                                                                                                                                                                                                                                                                                                                                                                                                                                                                                                                                                                        |
| Color Temperature3000KCRI (Ra)90CRIOptional Color Temps2700K - 5000K Available, Minimum Order Quantities<br>ApplyLED Rated Life50,000 hoursDimming100% - 10%, TRIAC or ELV Dimmer (Not Included)Diffuser DetailsClear Acrylic Exterior/White Silicone InteriorAdjustableYesWire Length120" MaxWire TypeBlackMinimum Hang Height12"LocationDryWarranty5 Years                                                                                                                                                                                                                                                                                                                                                                                                                                                                                                                                                                                                                                                                                                                                                                                                                                                                                                                                                                                                                                                                                                                                                                                                                                                                                                                                                                                                                                                                                                                                                                                                                                                                                                                                                   |
| CRI (Ra)90CRIOptional Color Temps2700K - 5000K Available, Minimum Order Quantities<br>ApplyLED Rated Life50,000 hoursDimming100% - 10%, TRIAC or ELV Dimmer (Not Included)Diffuser DetailsClear Acrylic Exterior/White Silicone InteriorAdjustableYesWire Length120" MaxWire TypeBlackMinimum Hang Height12"LocationDryWarranty5 Years                                                                                                                                                                                                                                                                                                                                                                                                                                                                                                                                                                                                                                                                                                                                                                                                                                                                                                                                                                                                                                                                                                                                                                                                                                                                                                                                                                                                                                                                                                                                                                                                                                                                                                                                                                         |
| Optional Color Temps2700K - 5000K Available, Minimum Order Quantities<br>ApplyLED Rated Life50,000 hoursDimming100% - 10%, TRIAC or ELV Dimmer (Not Included)Diffuser DetailsClear Acrylic Exterior/White Silicone InteriorAdjustableYesWire Length120° MaxWire TypeBlackMinimum Hang Height12°LocationDryWarranty5 Years                                                                                                                                                                                                                                                                                                                                                                                                                                                                                                                                                                                                                                                                                                                                                                                                                                                                                                                                                                                                                                                                                                                                                                                                                                                                                                                                                                                                                                                                                                                                                                                                                                                                                                                                                                                      |
| ApplyLED Rated Life50,000 hoursDimming100% - 10%, TRIAC or ELV Dimmer (Not Included)Diffuser DetailsClear Acrylic Exterior/White Silicone InteriorAdjustableYesWire Length120" MaxWire TypeBlackMinimum Hang Height12"LocationDryWarranty5 Years                                                                                                                                                                                                                                                                                                                                                                                                                                                                                                                                                                                                                                                                                                                                                                                                                                                                                                                                                                                                                                                                                                                                                                                                                                                                                                                                                                                                                                                                                                                                                                                                                                                                                                                                                                                                                                                               |
| Dimming100% - 10%, TRIAC or ELV Dimmer (Not Included)Diffuser DetailsClear Acrylic Exterior/White Silicone InteriorAdjustableYesWire Length120" MaxWire TypeBlackMinimum Hang Height12"LocationDryWarranty5 Years                                                                                                                                                                                                                                                                                                                                                                                                                                                                                                                                                                                                                                                                                                                                                                                                                                                                                                                                                                                                                                                                                                                                                                                                                                                                                                                                                                                                                                                                                                                                                                                                                                                                                                                                                                                                                                                                                              |
| Diffuser DetailsClear Acrylic Exterior/White Silicone InteriorAdjustableYesWire Length120" MaxWire TypeBlackMinimum Hang Height12"LocationDryWarranty5 Years                                                                                                                                                                                                                                                                                                                                                                                                                                                                                                                                                                                                                                                                                                                                                                                                                                                                                                                                                                                                                                                                                                                                                                                                                                                                                                                                                                                                                                                                                                                                                                                                                                                                                                                                                                                                                                                                                                                                                   |
| AdjustableYesWire Length120" MaxWire TypeBlackMinimum Hang Height12"LocationDryWarranty5 Years                                                                                                                                                                                                                                                                                                                                                                                                                                                                                                                                                                                                                                                                                                                                                                                                                                                                                                                                                                                                                                                                                                                                                                                                                                                                                                                                                                                                                                                                                                                                                                                                                                                                                                                                                                                                                                                                                                                                                                                                                 |
| Wire Length120" MaxWire TypeBlackMinimum Hang Height12"LocationDryWarranty5 Years                                                                                                                                                                                                                                                                                                                                                                                                                                                                                                                                                                                                                                                                                                                                                                                                                                                                                                                                                                                                                                                                                                                                                                                                                                                                                                                                                                                                                                                                                                                                                                                                                                                                                                                                                                                                                                                                                                                                                                                                                              |
| Wire Type Black   Minimum Hang Height 12"   Location Dry   Warranty 5 Years                                                                                                                                                                                                                                                                                                                                                                                                                                                                                                                                                                                                                                                                                                                                                                                                                                                                                                                                                                                                                                                                                                                                                                                                                                                                                                                                                                                                                                                                                                                                                                                                                                                                                                                                                                                                                                                                                                                                                                                                                                    |
| Minimum Hang Height 12"   Location Dry   Warranty 5 Years                                                                                                                                                                                                                                                                                                                                                                                                                                                                                                                                                                                                                                                                                                                                                                                                                                                                                                                                                                                                                                                                                                                                                                                                                                                                                                                                                                                                                                                                                                                                                                                                                                                                                                                                                                                                                                                                                                                                                                                                                                                      |
| Location Dry   Warranty 5 Years                                                                                                                                                                                                                                                                                                                                                                                                                                                                                                                                                                                                                                                                                                                                                                                                                                                                                                                                                                                                                                                                                                                                                                                                                                                                                                                                                                                                                                                                                                                                                                                                                                                                                                                                                                                                                                                                                                                                                                                                                                                                                |
| Warranty     5 Years                                                                                                                                                                                                                                                                                                                                                                                                                                                                                                                                                                                                                                                                                                                                                                                                                                                                                                                                                                                                                                                                                                                                                                                                                                                                                                                                                                                                                                                                                                                                                                                                                                                                                                                                                                                                                                                                                                                                                                                                                                                                                           |
| •                                                                                                                                                                                                                                                                                                                                                                                                                                                                                                                                                                                                                                                                                                                                                                                                                                                                                                                                                                                                                                                                                                                                                                                                                                                                                                                                                                                                                                                                                                                                                                                                                                                                                                                                                                                                                                                                                                                                                                                                                                                                                                              |
| Illumination Direction Up/Down                                                                                                                                                                                                                                                                                                                                                                                                                                                                                                                                                                                                                                                                                                                                                                                                                                                                                                                                                                                                                                                                                                                                                                                                                                                                                                                                                                                                                                                                                                                                                                                                                                                                                                                                                                                                                                                                                                                                                                                                                                                                                 |
|                                                                                                                                                                                                                                                                                                                                                                                                                                                                                                                                                                                                                                                                                                                                                                                                                                                                                                                                                                                                                                                                                                                                                                                                                                                                                                                                                                                                                                                                                                                                                                                                                                                                                                                                                                                                                                                                                                                                                                                                                                                                                                                |
| Canopy Dimensions D6" x H1-1/2"                                                                                                                                                                                                                                                                                                                                                                                                                                                                                                                                                                                                                                                                                                                                                                                                                                                                                                                                                                                                                                                                                                                                                                                                                                                                                                                                                                                                                                                                                                                                                                                                                                                                                                                                                                                                                                                                                                                                                                                                                                                                                |

## **Canopy Dimensions**

KUZCO

19054 28TH AVENUE SURREY - BC V3Z 6M3 CANADA

COMMENT