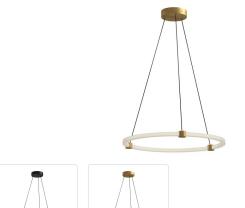

## DESCRIPTION

Ø6'

14

MAX 120"

<u>۳</u>

The Bruni Collection answers many requests for classic, modern shapes combined with ample lighting. These completely adjustable rings allow for completely customized styling that s all your own. Available in two sophisticated finishes, the acrylic ribbed texture of each circular lamp provides sufficient lighting for even the darkest rooms in your home