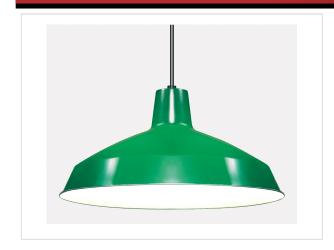

## **WAREHOUSE SHADE PENDANT**

## **GENERAL SPECIFICATIONS**

Finish: Green Traditional Style: Number of Lamps: 1 Height: 8.13" Width: 16" Length: 8.13"