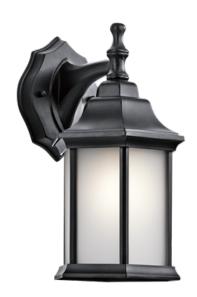

## 1 Light Outdoor Ceiling Light in BK (Black (Painted))

## **Product Description:**

This 1 light outdoor ceiling light embodies America's coastal communities. Featuring a Black finish, is formed from die-cast aluminum by the finest craftsmen in the industry.

## **Available Finishes**

Black (Painted) Black (Painted) White

 $\pm$  ADD TO PROJECT