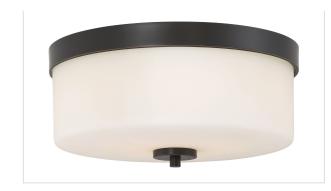

## 2 LIGHT FLUSH MOUNT

## **GENERAL SPECIFICATIONS**

Finish: Mahogany Bronze

Style: Traditional

Number of Lamps: 2 Height: 6.38" Diameter: 13.63"

## **TECHNICAL SPECIFICATIONS**

| Base:              | Medium            |
|--------------------|-------------------|
| Number of Lamps:   | 2                 |
| Bulb Type:         | Incandescent      |
| Max Wattage:       | 60                |
| Bulb Included:     | No                |
| Glass Description: | Satin White Glass |
| Weight:            | 8.53              |
| Fixture Type:      | Flush Mount       |
| Fixture Material:  | Steel             |