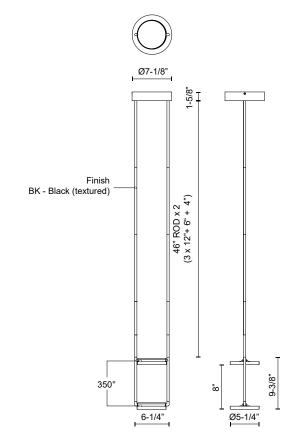

## **SPECIFICATION DETAILS**

\* For custom options, consult factory for details.

| <b>Fixture Dimensions</b> | L6-1/4"x W5-1/4" x H9-3/8"                                 |
|---------------------------|------------------------------------------------------------|
| Light Source              | LED with DC Driver                                         |
| Wattage                   | 16W                                                        |
| Total Lumens              | 1270lm                                                     |
| Delivered Lumens          | 1040lm*                                                    |
| Voltage                   | 120V                                                       |
| Color Temperature         | 3000K                                                      |
| CRI (Ra)                  | 90CRI                                                      |
| Optional Color Temps      | 2700K - 5000K Available, Minimum Order Quantities<br>Apply |
| LED Rated Life            | 50,000 hours                                               |
| Diffuser Details          | Acrylic Light Guide                                        |
| Rod Length                | 46" Max (6x12" + 2x6" + 2x4")                              |
| Dimming                   | 100% - 10%, TRIAC or ELV Dimmer (Not Included)             |
| Wire Length               | 60"                                                        |
| Minimum Hang Height       | 15"                                                        |
| Ceiling Adaptor           | No                                                         |
| Warranty                  | 5 Years                                                    |
| Canopy Dimensions         | D7-1/8" x H1-5/8"                                          |
| Finish Option(s)          | Black                                                      |
| Location                  | Dry                                                        |
| CEC Title 24 JA8          | Yes, JA8-19                                                |