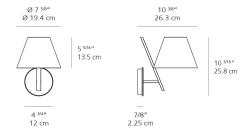

|
|-----------|--|
|-----------|--|

#### Specifications —

| Lamp type         | LED-T (Non Integrated) ONLY |
|-------------------|-----------------------------|
| Lamp              | max 4.5W LED E12/G16.5      |
| Lamp Included     | No                          |
| Control type      | Dimmable 2-Wire             |
| Input Voltage     | 120V                        |
| Power consumption | 6W                          |
| Ballast           | N/A                         |

#### Colors & Finishes -



### Materials =

- Lampshade in lightweight technopolymer closed by two diffusers
- Base and stem in painted aluminum
- Diffuser in polycarbonate

### Features & Accessories —

### Dimensions =

# Packaging =

1 Box

1 x 13-7/8" x 13-7/8" x 12-5/16" / 3.75 lbs - 35 cm x 35 cm x 31 cm / 1.7 kg



## Light distribution =

Direct/Indirect

## Luminaire weight -

1.93 lbs / .88 kg

# Warranty =

5 year limited warranty