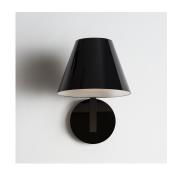

#### Collection =

Design

| ։ (JL) us |  |
|-----------|--|
|-----------|--|

### Materials =

- Lampshade in lightweight technopolymer closed by two diffusers
- Base and stem in painted aluminum
- Diffuser in polycarbonate