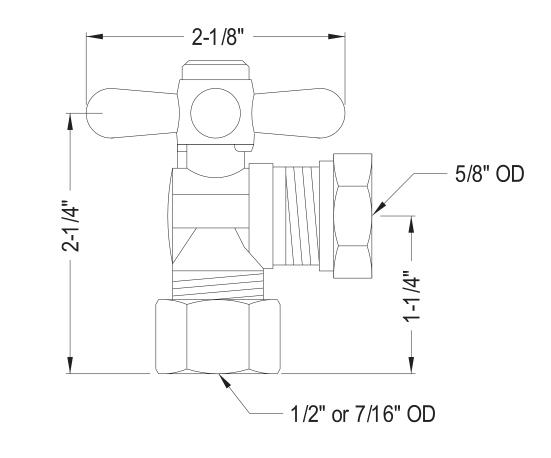

## MODEL#:**ECC54301X** PRODUCT SPECIFICATION SHEET

**DESCRIPTION:** 

Classic 5/8 Comp X 1/2 & 7/16 Od Angle Stop, Cross Hdl, Cp

**Note:** Please always check with Elements of Design Customer Service for Cartridge Model Number Verification before you order.

**Note:** Photo above and Drawing below shows overall style of the product, handle styles may be different to the product model number this specification sheet is refering to