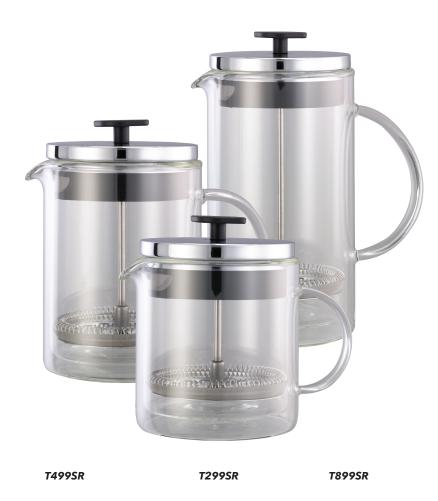

## **DOUBLE WALL GLASS PRESS**

| ltem   | Description          |
|--------|----------------------|
| T299SR | 0.4 Liter (13.5 oz.) |
|        | 4.25" X 6" X 5.5"    |
| T499SR | 0.6 Liter (20 oz.)   |
|        | 4.25" X 6" X 7"      |
| T899SR | 1 Liter (33.8 oz.)   |
|        | 4.25" X 6" X 8"      |