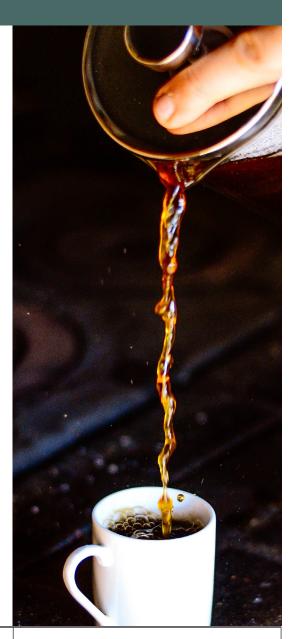

## **DOUBLE WALL GLASS CONSTRUCTION**

Give a stunning presentation with the **Double Wall Glass Press**, our only glass French press with double-wall construction to keep the exterior cool and the coffee warm. Your guests will be entertained and delighted while watching the spiraling coffee grounds throught the all-glass body. It's a great way to end an elegant meal.