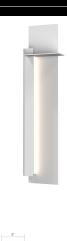

# Backgate LED Sconce Spec Sheet

SKU: 7437.98-WL Learn more at: https://sonnemanlight.com/backgate-led-sconce

Description: Rolling one edge of the wall plate over forms the illumination cavity and allows directional light to graze and reflect across the face of the plate. The intersecting offset plane is commentary on the sculptural industrial aesthetic.