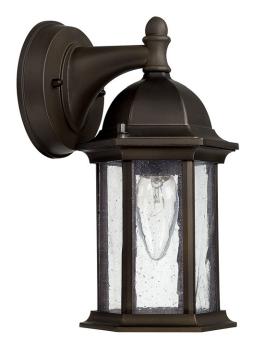

# 1 LIGHT OUTDOOR WALL LANTERN

Old Bronze

Available Finishes: Black (BK), Old Bronze (OB)

#### **DIMENSIONS**

Dimensions: 5"W x 9.5"H x 6.25"E

Product Weight: 1.5 lbs.

Backplate: 4.5"W x 4.5"H x 1"E Junction: Ctr/Top: 2"; Ctr/Btm: 7.5"

## **GLASS DESCRIPTION**

**Antiqued Glass** 

Glass Dimensions: 1.5"W X 4.5"H