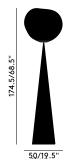

Year of Design 2021 Product Weight 26.50 lb

Finishing Process Semi-Metallised, Powder Coated

Power Method Mai

Cable Spec SPT-2, 2x18AWG, 300 V Cable Type/Length Black Fabric, 98.4 in

Light Source6W LEDMax Wattage9WLumens800CRI>90Colour Temperature3000K