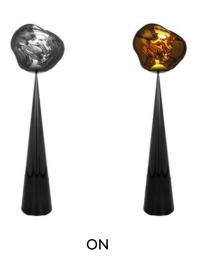

## MELT CONE FAT FLOOR LED

Melt is evocative of molten glass, the interior of a melting glacier or images of deep space. An imperfect, organic and naturalistic light that produces a mesmerizing hot-blown glass effect. Melt is created through a process of blow moulding and vacuum metallisation to achieve melted orbs with abundant and unusual luminosity. Here the orb sits on a cone-shaped base creating a striking silhouette.