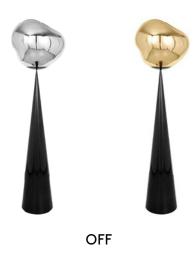

## MELT CONE FAT FLOOR LED

Melt is evocative of molten glass, the interior of a melting glacier or images of deep space. An imperfect, organic and naturalistic light that produces a mesmerizing hot-blown glass effect. Melt is created through a process of blow moulding and vacuum metallisation to achieve melted orbs with abundant and unusual luminosity. Here the orb sits on a cone-shaped base creating a striking silhouette.

Dimmability Inline Dimmable
Voltage 100-240V
Environment Indoor

SparesLEDRING02A, LEDFC01UNCertificationT20, Certified for NZ/AUS

UK W FC

SILVER

GOLD

Code MES01CH-FUN03M1
Shade Code MES01CH
Shade Material Polycarbonate
Shade Colour/Finish Silver, Mirrored
CONF03-FUN01M1
(1 X CONF03BKUN;
1 X LEDFC01UN)