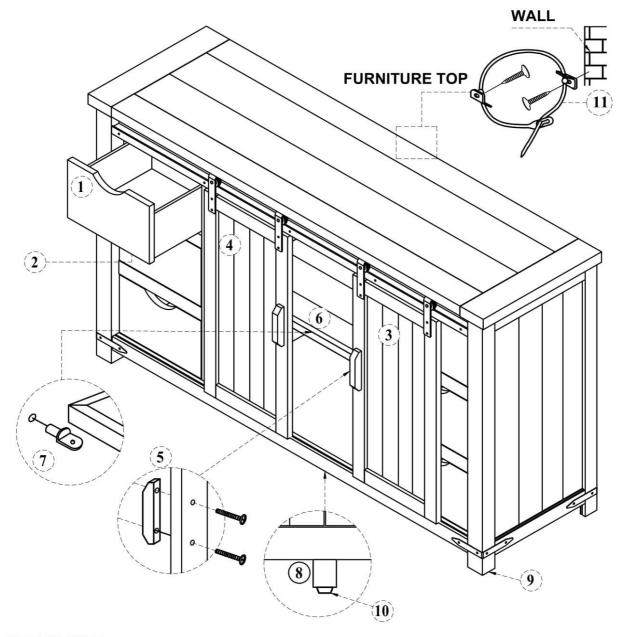

## MEDIA UNIT/ SERVER

Thank you for purchasing this quality product. Be sure to check all packing material carefully for small parts that may have come loose inside the carton during shipment.

| Parts key                  |                                                  |                                                                                            |                         |                                           |                                                                    |
|----------------------------|--------------------------------------------------|--------------------------------------------------------------------------------------------|-------------------------|-------------------------------------------|--------------------------------------------------------------------|
| No                         | Qty                                              | Description                                                                                | No                      | Qty                                       | Description                                                        |
| 1<br>2<br>3<br>4<br>5<br>6 | 6 pcs<br>6 sets<br>1 pc<br>1 pc<br>2 pcs<br>1 pc | Drawer Complete Drawer Glide Right Facing Door Left Facing Door Wood Handle W/Screws Shelf | 7<br>8<br>9<br>10<br>11 | 4 pcs<br>2 pcs<br>4 pcs<br>2 pcs<br>1 set | Shelf Pin<br>Center Leg<br>Floor Glide<br>Leveler<br>Anti- Tip Kit |

PLEASE NOTE:

To avoid the possibility of the furniture tipping and injury. The anti tip hardware must be installed