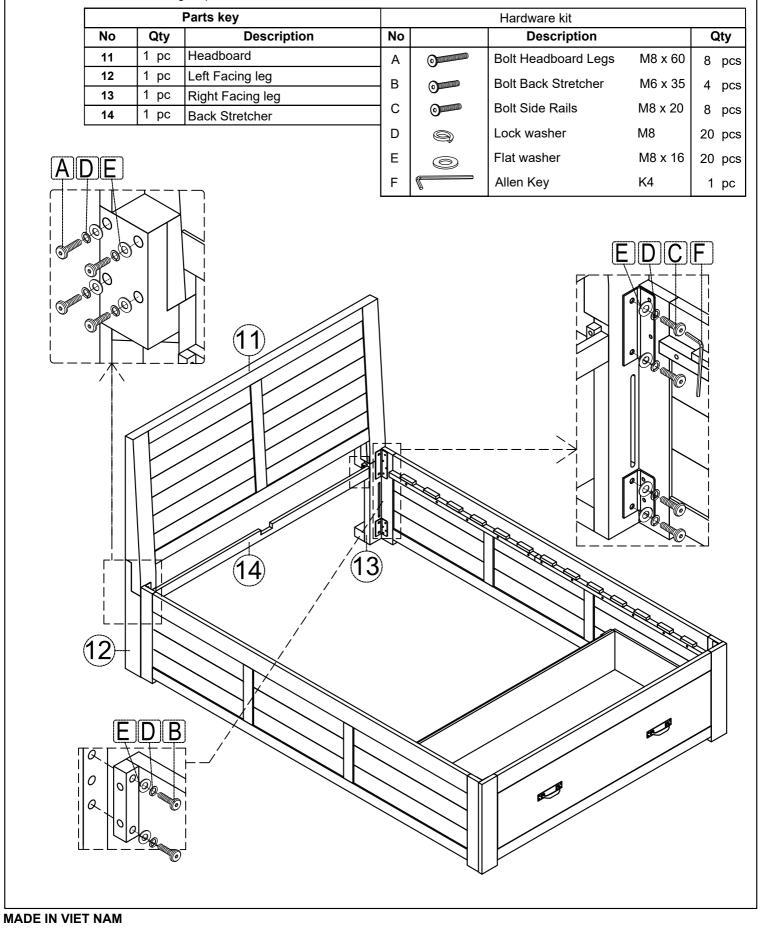

### **FULL STORAGE BED**

Thank you for purchasing this quality product. Be sure to check all packing material carefully for small parts that may have come loose inside the carton during shipment.

| No<br>1 |               | arts key                                   |          |                                        | Hardware kit    |         |        |
|---------|---------------|--------------------------------------------|----------|----------------------------------------|-----------------|---------|--------|
|         | Qty           | Description                                | No       |                                        | Description     |         | Qty    |
|         | 1 pc          | Footboard                                  | _ A      |                                        | Bolt Side Rails | M8 x 20 | 8 pcs  |
| 2       | 1 pc          | Footboard drawer                           | _ В      |                                        | Lock washer     | M8      | 8 pcs  |
| 3       | 2 pcs         | Side rails                                 | -  c     |                                        | Flat washer     | M8 x 16 | 8 pcs  |
| 4       | 12 pcs        | Slats                                      | D        |                                        | Allen Key       | K4      |        |
| 5       | 2 sets        | Pull w/screws                              | _        |                                        |                 |         | 1 pc   |
| 6       | 1 set         | Full extension glide                       | E        | ************************************** | Screw           | M4 x 30 | 25 pcs |
| 7<br>8  | 1 pc          | Center support                             | 4        |                                        |                 |         |        |
| 9       | 3 pcs         | Center leg                                 | $\dashv$ |                                        |                 |         |        |
| 10      | 3 pcs<br>1 pc | Drawer support legs Footboard drawer frame | $\dashv$ |                                        |                 |         |        |
|         |               |                                            |          | 8 3                                    | 7               |         | 3      |
|         |               |                                            |          |                                        |                 | 1       | 9      |

#### **FULL STORAGE BED**

Thank you for purchasing this quality product. Be sure to check all packing material carefully for small parts that may have come loose inside the carton during shipment.

| Parts key |        |                            |     | Hardware kit                           |                 |           |        |  |  |
|-----------|--------|----------------------------|-----|----------------------------------------|-----------------|-----------|--------|--|--|
| No        | Qty    | Description No Description |     |                                        | Qty             |           |        |  |  |
| 1         | 1 pc   | Footboard                  | Α   |                                        | Bolt Side Rails | M8 x 20   | 8 pcs  |  |  |
| 2         | 1 pc   | Footboard drawer           | ] в | 9                                      | Lock washer     | M8        | 8 pcs  |  |  |
| 3         | 2 pcs  | Side rails                 | c   | ·                                      | Flat washer     | M8 x 16   | ·      |  |  |
| 4         | 12 pcs | Slats                      | ] [ |                                        | Fiat washer     | IVIO X IO | 8 pcs  |  |  |
| 5         | 2 sets | Pull w/screws              | D   |                                        | Allen Key       | K4        | 1 pc   |  |  |
| 6         | 1 set  | Full extension glide       | ] E | ************************************** | Screw           | M4 x 30   | 25 pcs |  |  |
| 7         | 1 pc   | Center support             |     |                                        |                 |           |        |  |  |
| 8         | 3 pcs  | Center leg                 |     |                                        |                 |           |        |  |  |
| 9         | 3 pcs  | Drawer support legs        |     |                                        |                 |           |        |  |  |
| 10        | 1 nc   |                            | 1   |                                        |                 |           |        |  |  |