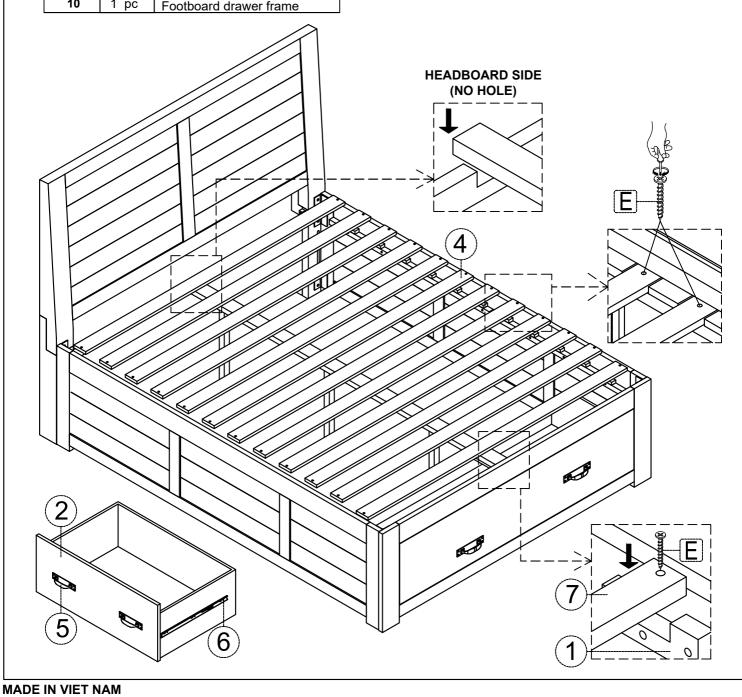

### **FULL STORAGE BED**

Thank you for purchasing this quality product. Be sure to check all packing material carefully for small parts that may have come loose inside the carton during shipment.

| No<br>1 |               | arts key                                   |          |                                        | Hardware kit    |         |        |
|---------|---------------|--------------------------------------------|----------|----------------------------------------|-----------------|---------|--------|
|         | Qty           | Description                                | No       |                                        | Description     |         | Qty    |
|         | 1 pc          | Footboard                                  | _ A      |                                        | Bolt Side Rails | M8 x 20 | 8 pcs  |
| 2       | 1 pc          | Footboard drawer                           | _ В      |                                        | Lock washer     | M8      | 8 pcs  |
| 3       | 2 pcs         | Side rails                                 | -  c     |                                        | Flat washer     | M8 x 16 | 8 pcs  |
| 4       | 12 pcs        | Slats                                      | D        |                                        | Allen Key       | K4      |        |
| 5       | 2 sets        | Pull w/screws                              | _        |                                        |                 |         | 1 pc   |
| 6       | 1 set         | Full extension glide                       | E        | ************************************** | Screw           | M4 x 30 | 25 pcs |
| 7<br>8  | 1 pc          | Center support                             | 4        |                                        |                 |         |        |
| 9       | 3 pcs         | Center leg                                 | $\dashv$ |                                        |                 |         |        |
| 10      | 3 pcs<br>1 pc | Drawer support legs Footboard drawer frame | $\dashv$ |                                        |                 |         |        |
|         |               |                                            |          | 8 3                                    | 7               |         | 3      |
|         |               |                                            |          |                                        |                 | 1       | 9      |

#### **FULL STORAGE BED**

Thank you for purchasing this quality product. Be sure to check all packing material carefully for small parts that may have come loose inside the carton during shipment.

| Parts key |        |                            |     | Hardware kit                           |                 |           |        |  |  |
|-----------|--------|----------------------------|-----|----------------------------------------|-----------------|-----------|--------|--|--|
| No        | Qty    | Description No Description |     |                                        | Qty             |           |        |  |  |
| 1         | 1 pc   | Footboard                  | Α   |                                        | Bolt Side Rails | M8 x 20   | 8 pcs  |  |  |
| 2         | 1 pc   | Footboard drawer           | ] в | 9                                      | Lock washer     | M8        | 8 pcs  |  |  |
| 3         | 2 pcs  | Side rails                 | c   | ·                                      | Flat washer     | M8 x 16   | ·      |  |  |
| 4         | 12 pcs | Slats                      | ] [ |                                        | Fiat washer     | IVIO X IO | 8 pcs  |  |  |
| 5         | 2 sets | Pull w/screws              | D   |                                        | Allen Key       | K4        | 1 pc   |  |  |
| 6         | 1 set  | Full extension glide       | ] E | ************************************** | Screw           | M4 x 30   | 25 pcs |  |  |
| 7         | 1 pc   | Center support             |     |                                        |                 |           |        |  |  |
| 8         | 3 pcs  | Center leg                 |     |                                        |                 |           |        |  |  |
| 9         | 3 pcs  | Drawer support legs        |     |                                        |                 |           |        |  |  |
| 10        | 1 nc   |                            | 1   |                                        |                 |           |        |  |  |