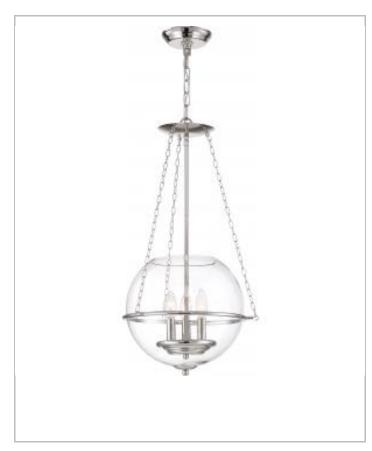

## General

| Finish                    | Polished Nickel / Clear Glass |  |
|---------------------------|-------------------------------|--|
| Number of Lamps           | 3                             |  |
| Height (in.)              | 24.75                         |  |
| Width (in.)               | 15.00                         |  |
| Indoor or Outdoor Fixture | Indoor                        |  |

| Specifications    |              |
|-------------------|--------------|
| Base              | Medium       |
| Bulb Type         | Incandescent |
| Max Wattage       | 60           |
| Voltage           | 120V         |
| Bulb Included     | No           |
| Glass Description | Clear Glass  |
| Weight (lb.)      | 3.5          |
| Fixture Type      | Pendant      |
| Fixture Material  | Glass        |