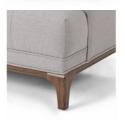

## **OVERVIEW**

A low, spacious mid-century silhouette is covered in heather grey upholstery with blind tufting. Almond-finished parawood base adds warm contrast.

Ready for Immediate Shipment: 0
More Arriving Soon: Yes, 5 to 7 weeks

### **PRODUCT DETAILS**

SKU: CKEN-52Y-378
Collection: Kensington
Weight: 74.96 lb

**Colors:** Devon Heather, Almond **Materials:** 100% Polyester, Parawood

Volume: 16.6 cu ft

**Overall Dimensions:** 34.75"w x 34.75"d x 25.25"h