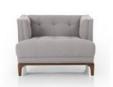

## **OVERVIEW**

A low, spacious mid-century silhouette is covered in heather grey upholstery with blind tufting. Almond-finished parawood base adds warm contrast.

Ready for Immediate Shipment: 0
More Arriving Soon: Yes, 5 to 7 weeks

### **PRODUCT DETAILS**

SKU: CKEN-52Y-378
Collection: Kensington
Weight: 74.96 lb

**Colors:** Devon Heather, Almond **Materials:** 100% Polyester, Parawood

Volume: 16.6 cu ft

**Overall Dimensions:** 34.75"w x 34.75"d x 25.25"h

Seat Depth: 23.5" Seat Height: 16.75"

Arm Height from Floor: 25" Arm Height from Seat: 8.27"