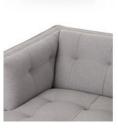

## **OVERVIEW**

A low, spacious mid-century silhouette is covered in heather grey upholstery with blind tufting. Almond-finished parawood base adds warm contrast.

Ready for Immediate Shipment: 0
More Arriving Soon: Yes, 5 to 7 weeks

### **PRODUCT DETAILS**

SKU: CKEN-52Y-378
Collection: Kensington
Weight: 74.96 lb

**Colors:** Devon Heather, Almond **Materials:** 100% Polyester, Parawood

Volume: 16.6 cu ft

**Overall Dimensions:** 34.75"w x 34.75"d x 25.25"h