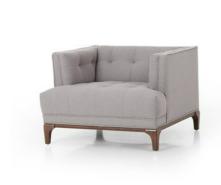

## **OVERVIEW**

A low, spacious mid-century silhouette is covered in heather grey upholstery with blind tufting. Almond-finished parawood base adds warm contrast.

Ready for Immediate Shipment: 0
More Arriving Soon: Yes, 5 to 7 weeks

### **PRODUCT DETAILS**

SKU: CKEN-52Y-378
Collection: Kensington
Weight: 74.96 lb

**Colors:** Devon Heather, Almond **Materials:** 100% Polyester, Parawood

Volume: 16.6 cu ft

**Overall Dimensions:** 34.75"w x 34.75"d x 25.25"h

Seat Depth: 23.5" Seat Height: 16.75"

Arm Height from Floor: 25" Arm Height from Seat: 8.27"