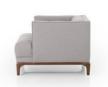

## **OVERVIEW**

A low, spacious mid-century silhouette is covered in heather grey upholstery with blind tufting. Almond-finished parawood base adds warm contrast.

Ready for Immediate Shipment: 0
More Arriving Soon: Yes, 5 to 7 weeks

### **PRODUCT DETAILS**

SKU: CKEN-52Y-378
Collection: Kensington
Weight: 74.96 lb

**Colors:** Devon Heather, Almond **Materials:** 100% Polyester, Parawood

Volume: 16.6 cu ft

**Overall Dimensions:** 34.75"w x 34.75"d x 25.25"h