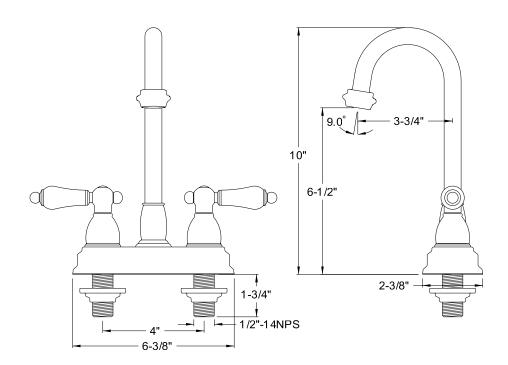

### MODEL SHOWN: EB3491AX

**Note:** Photo above and Drawing below shows overall style of the product, handle styles may be different to the product model number this specification sheet is refering to

#### **DESCRIPTION:**

4" Centerset Bar Faucet