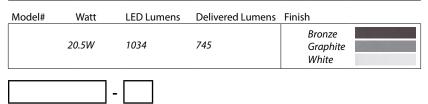

# LED Outdoor



# PRODUCT DESCRIPTION

It grazes the wall with energy-efficient LEDs, for architectural interest and illuminating walkways.

The regressed luminous panel emulates light through a window for superior facial rendering from vertical plane illumination.

## FEATURES

- Outdoor rated side lit luminaire with downlight
- IP65, ETL & cETL wet location listed
- Die cast aluminum construction
- Powder coat finishes
- Integral transformer
- Meets 2013 California Title 24 Efficiency
- ADA compliant (interior / exterior)
- Smooth and continuous ELV dimming
- 277V available (special order)

### SPECIFICATIONS

- Construction: Die-cast aluminum
- Color Temperature: 3000K
- CRI: 85

### **ORDERING NUMBER**