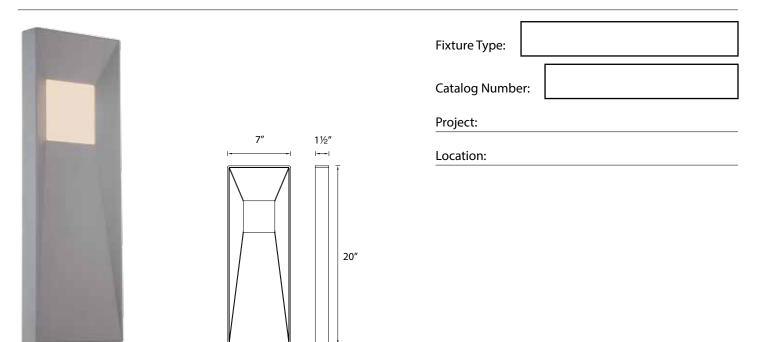

# PRODUCT DESCRIPTION

It grazes the wall with energy-efficient LEDs, for architectural interest and illuminating walkways.

The regressed luminous panel emulates light through a window for superior facial rendering from vertical plane illumination.

## FEATURES

- Outdoor rated side lit luminaire with downlight
- IP65, ETL & cETL wet location listed
- Die cast aluminum construction
- Powder coat finishes
- Integral transformer
- Meets 2013 California Title 24 Efficiency
- ADA compliant (interior / exterior)
- Smooth and continuous ELV dimming
- 277V available (special order)

### SPECIFICATIONS

- Construction: Die-cast aluminum
- Color Temperature: 3000K
- CRI: 85