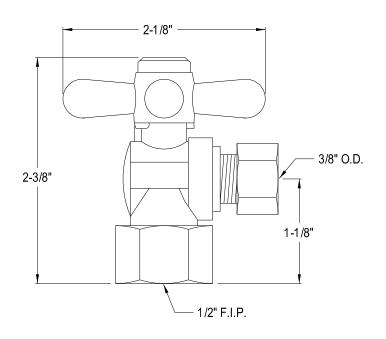

## MODEL#:**ECC43101X** PRODUCT SPECIFICATION SHEET

Note: Photo above and Drawing below shows

overall style of the product, handle styles may be different to the product model number this specification sheet is refering to.

Classic 1/2 lps X 3/8 Od, 1/4 Angle Stop, Cross Handle, Cp