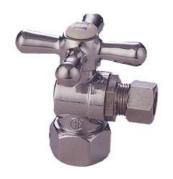

## MODEL#:**ECC43101X** PRODUCT SPECIFICATION SHEET

Note: Photo above and Drawing below shows

overall style of the product, handle styles may be different to the product model number this specification sheet is refering to.

Classic 1/2 lps X 3/8 Od, 1/4 Angle Stop, Cross Handle, Cp