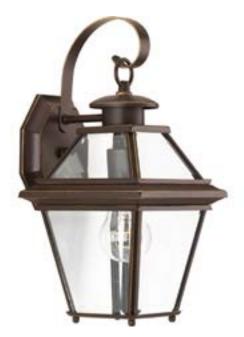

| DATE:    | TYPE: |  |
|----------|-------|--|
| NAME:    |       |  |
| PROJECT: |       |  |

Incandescent

One-light Small Wall Lantern

Category: Outdoor Finish: Antique Bronze

**Construction:** Aluminum construction **Glass:** Clear Beveled glass panels

Width: 7" Height: 12-7/8" Depth: 7-3/4" H/CTR: 4-1/8"

| MOUNTING                                                                                                           | ELECTRICAL                    | LAMPING                                                    | ADDITIONAL INFORMATION                                                                                                           |
|--------------------------------------------------------------------------------------------------------------------|-------------------------------|------------------------------------------------------------|----------------------------------------------------------------------------------------------------------------------------------|
| Wall mounted  Mounting strap for outlet box included  Backplate covers a standard 4" hexagonal recessed outlet box | Pre-wired 6" of wire supplied | Quantity: 1<br>100W Medium Base<br>E26 base ceramic socket | cCSAus Wet location listed  1 year warranty  Companion Chain hung lantern, Post top lantern, Wall lantern fixtures are available |