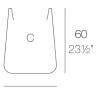

### Weight

6.4 Kg

49x49 19¼"x19¼"

ULM cuadrada alta 49 cm ULM square high 19¼"  $\begin{array}{l} C = 35 \, x \, 35 \, x \, 60 \, cm \\ C = 13\%" \, x \, 13\%" \, x \, 23\%" \end{array}$ 