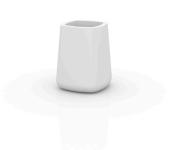

ULM HIGH SQUARE POT 49x49x60

## Description

Pot made of polyethylene resin by rotational moulding. 100% Recyclable. Item suitable for indoor and outdoor use. Available in different finishes.

### Weight

6.4 Kg

49x49 19¼"x19¼"

ULM cuadrada alta 49 cm ULM square high 19¼"  $\begin{array}{l} C = 35 \, x \, 35 \, x \, 60 \, cm \\ C = 13\%" \, x \, 13\%" \, x \, 23\%" \end{array}$ 