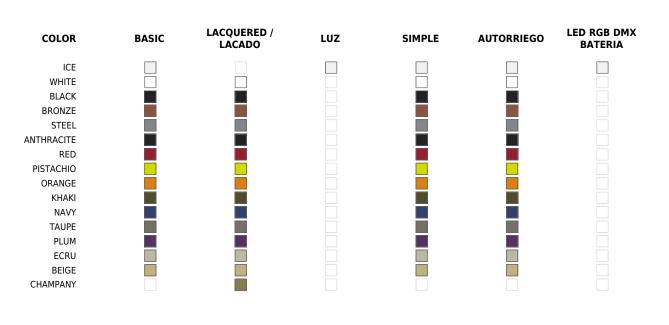

# Finishes

| SIMPLE                                                                       | RGBW LED                                                                                                                                                                                    |
|------------------------------------------------------------------------------|---------------------------------------------------------------------------------------------------------------------------------------------------------------------------------------------|
| Ref. 42211                                                                   | Ref. 42211L                                                                                                                                                                                 |
| Matt finishes pot one wall                                                   | Unit with internal lighting with RGBW LED technology and remote control unit for switching colors. Available only in matte ice white                                                        |
| BASIC                                                                        | finish. Remote control included.                                                                                                                                                            |
| Ref. 42211A                                                                  | RGBW LED DMX                                                                                                                                                                                |
| Matt Polyethylene                                                            | Ref. 42211D                                                                                                                                                                                 |
| SELF-WATERING                                                                | Unit with internal lighting with RGBW LED technology and remote control unit for switching colors. Also controlLED by DMX-1024 (wireless), applying communication between one on a products |
| Ref. 42211R                                                                  | (wireless), enabling communication between one or more products simultaneously via the DMX transmitter (not included).                                                                      |
| Self-watering system included in all planters except those with basic finish | RGBW LED BATTERY                                                                                                                                                                            |

Ref. 42211

## LACQUERED

Ref. 42211F

### Lacquered Polyethylene

## LIGHT

#### Ref. 42211W

White internally lit unit with LED technology. Available only in matte ice white finish.

Unit with internal lighting with battery-powered RGBW LED technology. Includes charger and remote control for switching colors and charger. Available only in matte ice white finish.

## **RGBW LED DMX BATTERY**

#### Ref. 42211DY

Unit with internal lighting with RGBW LED technology and remote control unit for switching colors. Also controlLED by DMX-1024 (wireless), enabling communication between one or more products simultaneously via the DMX transmitter (not included).