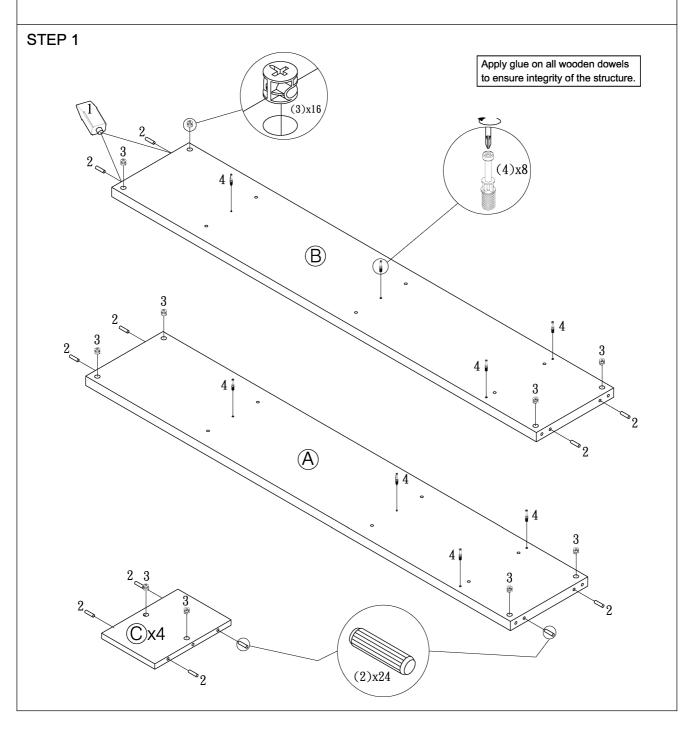

## **ASSEMBLY TIPS:**

- 1. Remove hardware from box and sort by size.
- 2. Please check to see that all hardware and parts are present prior to start of assembly.
- 3. Please follow attached instructions in the same sequence as numbered to assure fast & easy assembly.

ASSEMBLY TIME PER UNIT: 40 MINUTES