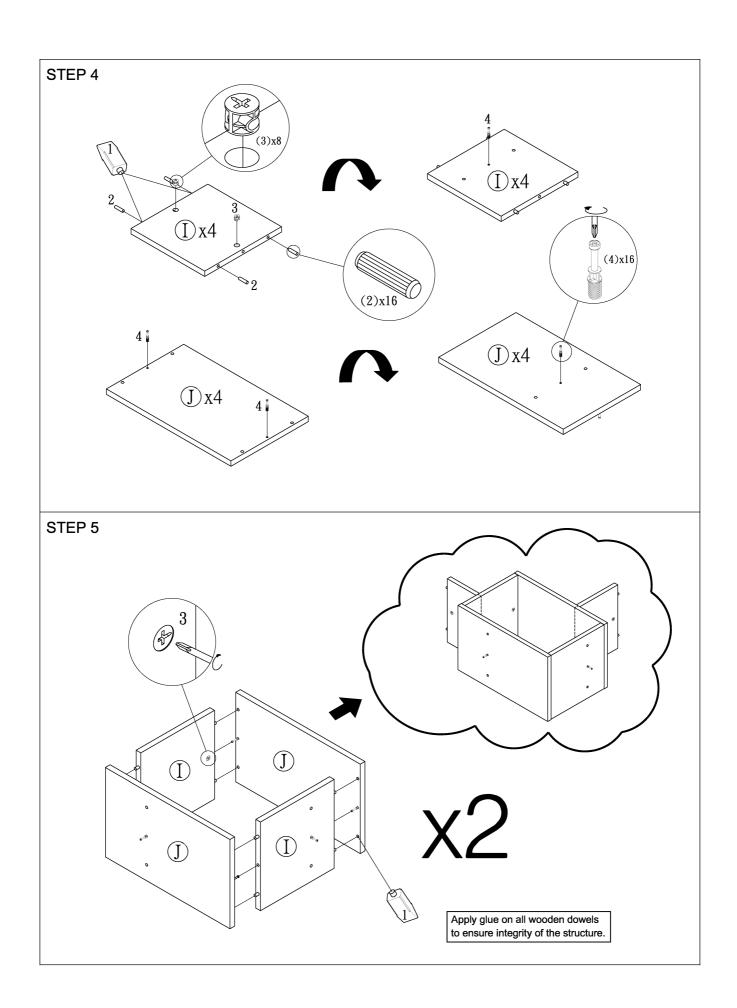

## PARTS IDENTIFICATION:

| Z  | HARDWARE PACKAGE        |        |       |    |                    |        |       |  |  |  |  |  |
|----|-------------------------|--------|-------|----|--------------------|--------|-------|--|--|--|--|--|
| NO | DESCRIPTION             | FIGURE | Q'TY  | NO | DESCRIPTION        | FIGURE | Q'TY  |  |  |  |  |  |
| 1  | GLUE 40g                | 9      | 1PC   | 4  | CAM BOLT Ø7x35.5mm |        | 36PCS |  |  |  |  |  |
| 2  | WOODEN DOWEL<br>Ø8x30mm |        | 60PCS | 5  | STICKER Ø20mm      |        | 6PCS  |  |  |  |  |  |
| 3  | CAM LOCK Ø15x12mm       | G&     | 36PCS |    |                    |        |       |  |  |  |  |  |