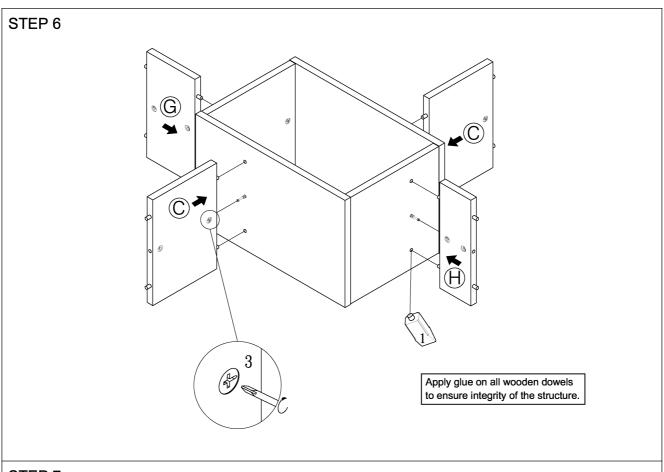

## PARTS IDENTIFICATION:

| Z  | HARDWARE PACKAGE        |        |       |    |                    |        |       |  |  |  |  |  |
|----|-------------------------|--------|-------|----|--------------------|--------|-------|--|--|--|--|--|
| NO | DESCRIPTION             | FIGURE | Q'TY  | NO | DESCRIPTION        | FIGURE | Q'TY  |  |  |  |  |  |
| 1  | GLUE 40g                | 9      | 1PC   | 4  | CAM BOLT Ø7x35.5mm |        | 36PCS |  |  |  |  |  |
| 2  | WOODEN DOWEL<br>Ø8x30mm |        | 60PCS | 5  | STICKER Ø20mm      |        | 6PCS  |  |  |  |  |  |
| 3  | CAM LOCK Ø15x12mm       | G&     | 36PCS |    |                    |        |       |  |  |  |  |  |