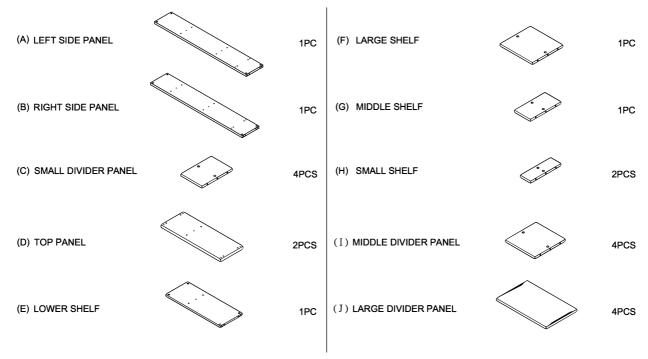

## PARTS IDENTIFICATION:

| Z  | HARDWARE PACKAGE        |        |       |    |                    |        |       |  |  |  |  |  |
|----|-------------------------|--------|-------|----|--------------------|--------|-------|--|--|--|--|--|
| NO | DESCRIPTION             | FIGURE | Q'TY  | NO | DESCRIPTION        | FIGURE | Q'TY  |  |  |  |  |  |
| 1  | GLUE 40g                | 9      | 1PC   | 4  | CAM BOLT Ø7x35.5mm |        | 36PCS |  |  |  |  |  |
| 2  | WOODEN DOWEL<br>Ø8x30mm |        | 60PCS | 5  | STICKER Ø20mm      |        | 6PCS  |  |  |  |  |  |
| 3  | CAM LOCK Ø15x12mm       | G&     | 36PCS |    |                    |        |       |  |  |  |  |  |