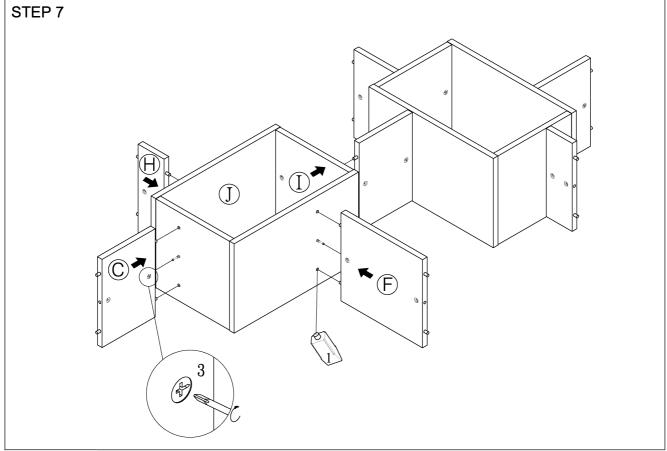

## PARTS IDENTIFICATION:

| Z  | HARDWARE PACKAGE        |        |       |    |                    |        |       |  |  |  |  |  |
|----|-------------------------|--------|-------|----|--------------------|--------|-------|--|--|--|--|--|
| NO | DESCRIPTION             | FIGURE | Q'TY  | NO | DESCRIPTION        | FIGURE | Q'TY  |  |  |  |  |  |
| 1  | GLUE 40g                | 9      | 1PC   | 4  | CAM BOLT Ø7x35.5mm |        | 36PCS |  |  |  |  |  |
| 2  | WOODEN DOWEL<br>Ø8x30mm |        | 60PCS | 5  | STICKER Ø20mm      |        | 6PCS  |  |  |  |  |  |
| 3  | CAM LOCK Ø15x12mm       | G&     | 36PCS |    |                    |        |       |  |  |  |  |  |