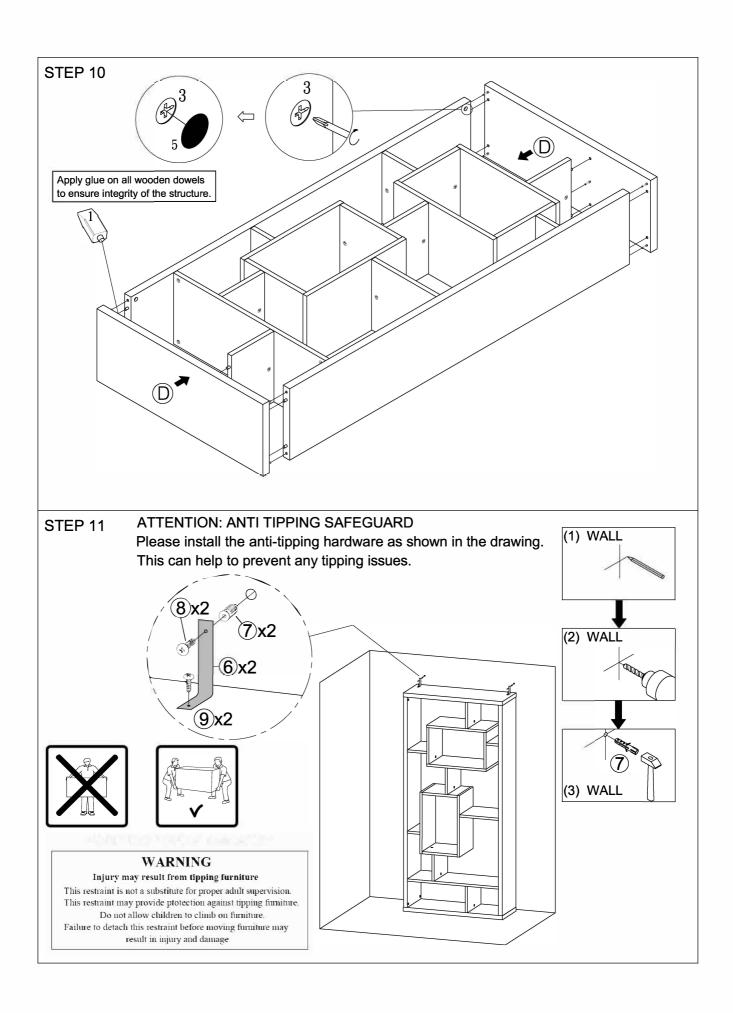

## PARTS IDENTIFICATION:

| Z  | HARDWARE PACKAGE        |        |       |    |                    |        |       |  |  |  |  |  |
|----|-------------------------|--------|-------|----|--------------------|--------|-------|--|--|--|--|--|
| NO | DESCRIPTION             | FIGURE | Q'TY  | NO | DESCRIPTION        | FIGURE | Q'TY  |  |  |  |  |  |
| 1  | GLUE 40g                | 9      | 1PC   | 4  | CAM BOLT Ø7x35.5mm |        | 36PCS |  |  |  |  |  |
| 2  | WOODEN DOWEL<br>Ø8x30mm |        | 60PCS | 5  | STICKER Ø20mm      |        | 6PCS  |  |  |  |  |  |
| 3  | CAM LOCK Ø15x12mm       | G&     | 36PCS |    |                    |        |       |  |  |  |  |  |

| Z  | HARDWARE PACKAGE           |                |      |    |               |               |      |  |  |  |  |
|----|----------------------------|----------------|------|----|---------------|---------------|------|--|--|--|--|
| NO | DESCRIPTION                | FIGURE         | Q'TY | NO | DESCRIPTION   | FIGURE        | Q'TY |  |  |  |  |
| 6  | ANTI-TIP STRAP<br>170x15mm |                | 2PCS | 8  | WALL SCREW    | & Internation | 2PCS |  |  |  |  |
| 7  | WALL PLUG<br>6x30mm        | and the second | 2PCS | 9  | SCREW Ø4x16mm |               | 2PCS |  |  |  |  |