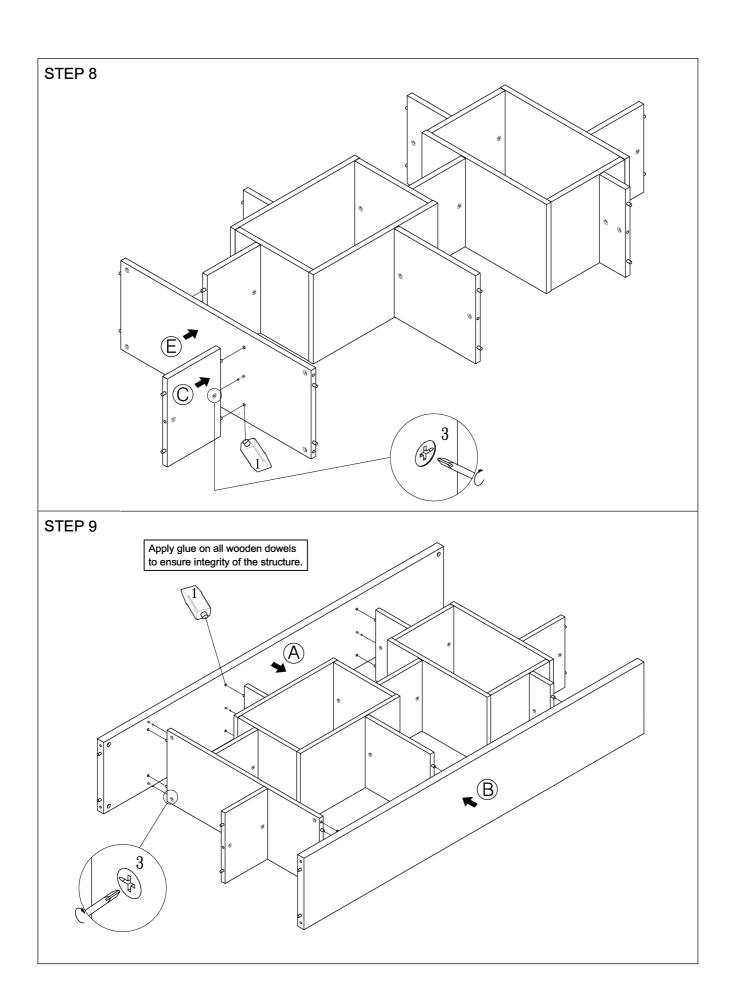

## PARTS IDENTIFICATION:

| Z  | HARDWARE PACKAGE        |        |       |    |                    |        |       |  |  |  |  |  |
|----|-------------------------|--------|-------|----|--------------------|--------|-------|--|--|--|--|--|
| NO | DESCRIPTION             | FIGURE | Q'TY  | NO | DESCRIPTION        | FIGURE | Q'TY  |  |  |  |  |  |
| 1  | GLUE 40g                | 9      | 1PC   | 4  | CAM BOLT Ø7x35.5mm |        | 36PCS |  |  |  |  |  |
| 2  | WOODEN DOWEL<br>Ø8x30mm |        | 60PCS | 5  | STICKER Ø20mm      |        | 6PCS  |  |  |  |  |  |
| 3  | CAM LOCK Ø15x12mm       | G&     | 36PCS |    |                    |        |       |  |  |  |  |  |