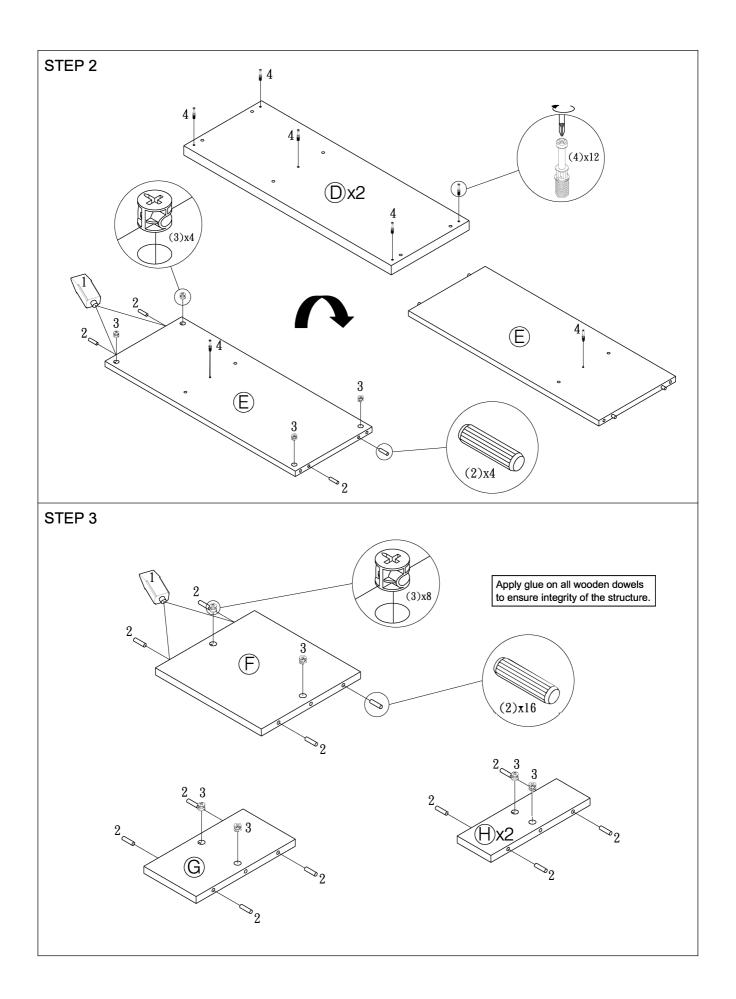

## **ASSEMBLY TIPS:**

- 1. Remove hardware from box and sort by size.
- 2. Please check to see that all hardware and parts are present prior to start of assembly.
- 3. Please follow attached instructions in the same sequence as numbered to assure fast & easy assembly.

ASSEMBLY TIME PER UNIT: 40 MINUTES