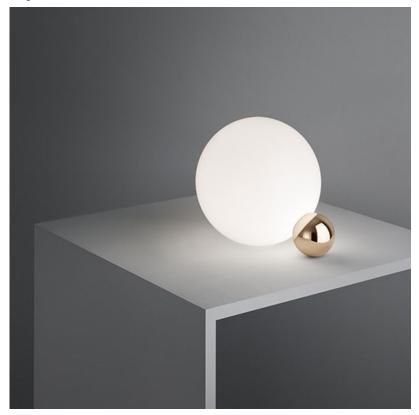

## FLOS Copycat, Copper - Specification Sheet by Michael Anastassiades, 2015

Mounting Table Top

Lamp (Bulb) Description 1 COB LED 2700K 900lm CRI83 16W

Environment Indoor - Dry Location

Finish Copper

Technical and Product Description COPYCAT table lighting fixture comprising of an aluminum sphere machined

from solid metal. Hand-blown glass opal diffuser. LED light source with dimmer

switch on the power cable.

"Two spheres just touch each other. One small, in a precious material, placed under the 'shadow' of the large one, in illuminated glass." - M. Anastassiades