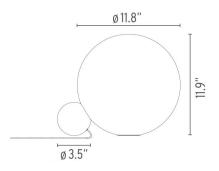

Sheet by Michael Anastassiades, 2015

Mounting Table Top

Lamp (Bulb) Description 1 COB LED 2700K 900lm CRI83 16W

Environment Indoor - Dry Location

Finish Copper

Technical and Product Description COPYCAT table lighting fixture comprising of an aluminum sphere machined

from solid metal. Hand-blown glass opal diffuser. LED light source with dimmer

switch on the power cable.

"Two spheres just touch each other. One small, in a precious material, placed under the 'shadow' of the large one, in illuminated glass." - M. Anastassiades

## **Electrical**

Voltage 100-240V

Switching Dimmer switch on the power cable

IP Rating IP20

## **Physical**

Cord Length (inches) 6.56' - Black

Construction Material Aluminum, hand blown glass

Weight 8 lbs





F1952015 Copper

## **Dimensional Image**



Certifications