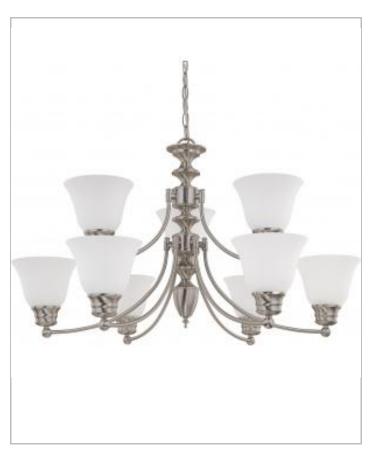

## General

| Finish                    | Brushed Nickel |
|---------------------------|----------------|
| Style                     | Transitional   |
| Number of Lamps           | 9              |
| Height (in.)              | 18.00          |
| Width (in.)               | 32.00          |
| Indoor or Outdoor Fixture | Indoor         |

| Specifications    |               |  |
|-------------------|---------------|--|
| Base              | Medium        |  |
| Bulb Type         | Incandescent  |  |
| Max Wattage       | 60            |  |
| Voltage           | 120V          |  |
| Bulb Included     | No            |  |
| Glass Description | Frosted       |  |
| Weight (lb.)      | 22.86         |  |
| Fixture Type      | Chandelier    |  |
| Fixture Material  | Glass / Metal |  |

| Dimensions                          |        |
|-------------------------------------|--------|
| Back Plate or Canopy Height (in.)   | 1.2    |
| Back Plate or Canopy Diameter (in.) | 4.92   |
| Chain Length                        | 72 in. |