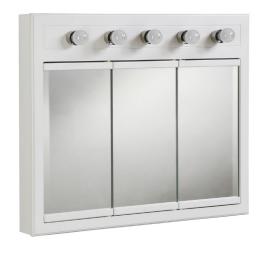

## Lighted 3-Door Medicine Cabinet Mirror 36"

ASSEMBLED DIMENSIONS: 30" H × 36" L × 5" D BACK PANEL MATERIAL: Plywood

WEIGHT: BACK BRACE MATERIAL: Plywood

NUMBER OF DOORS: 3 GLASS STYLE: Beveled Edges

DOOR MATERIAL: Mirror LIGHTED: Yes NUMBER OF SHELVES: 2 OTY OF LAMPS: 5