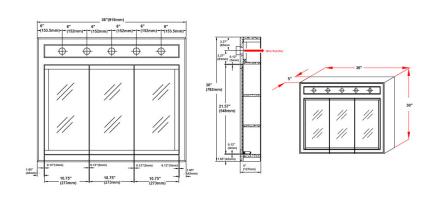

ASSEMBLED DIMENSIONS: 30" H × 36" L × 5" D BACK PANEL MATERIAL: Plywood

WEIGHT: BACK BRACE MATERIAL: Plywood

NUMBER OF DOORS: 3 GLASS STYLE: Beveled Edges

DOOR MATERIAL: Mirror LIGHTED: Yes NUMBER OF SHELVES: 2 OTY OF LAMPS: 5

ADJUSTABLE SHELVES: No POWER SOURCE: None

, a land

SHELF MAX WEIGHT CAPACITY: 15 lbs. MOUNTING HARDWARE INCLUDED: No

SHELF WIDTH: 34.76" MOUTING TYPE: Surface

SHELF THICKNESS: 0.47"

Plywood

WARRANTY: I-Year limited warranty