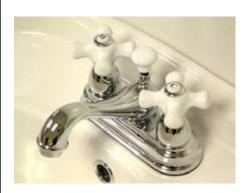

## MODEL#:**ES3601PX** PRODUCT SPECIFICATION SHEET

**Note:** Photo above and Drawing below shows overall style of the product, handle styles may be different to the product model number this specification sheet is refering to

## **DESCRIPTION:**

Restoration 4" Center Lav Fct, Cp, Porcelain Cross Handle