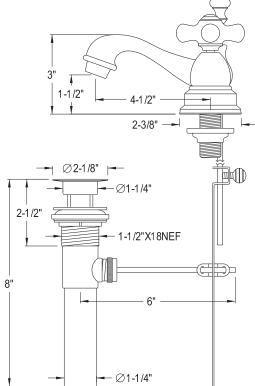

## MODEL#:**ES3601PX** PRODUCT SPECIFICATION SHEET

**Note:** Photo above and Drawing below shows overall style of the product, handle styles may be different to the product model number this specification sheet is refering to