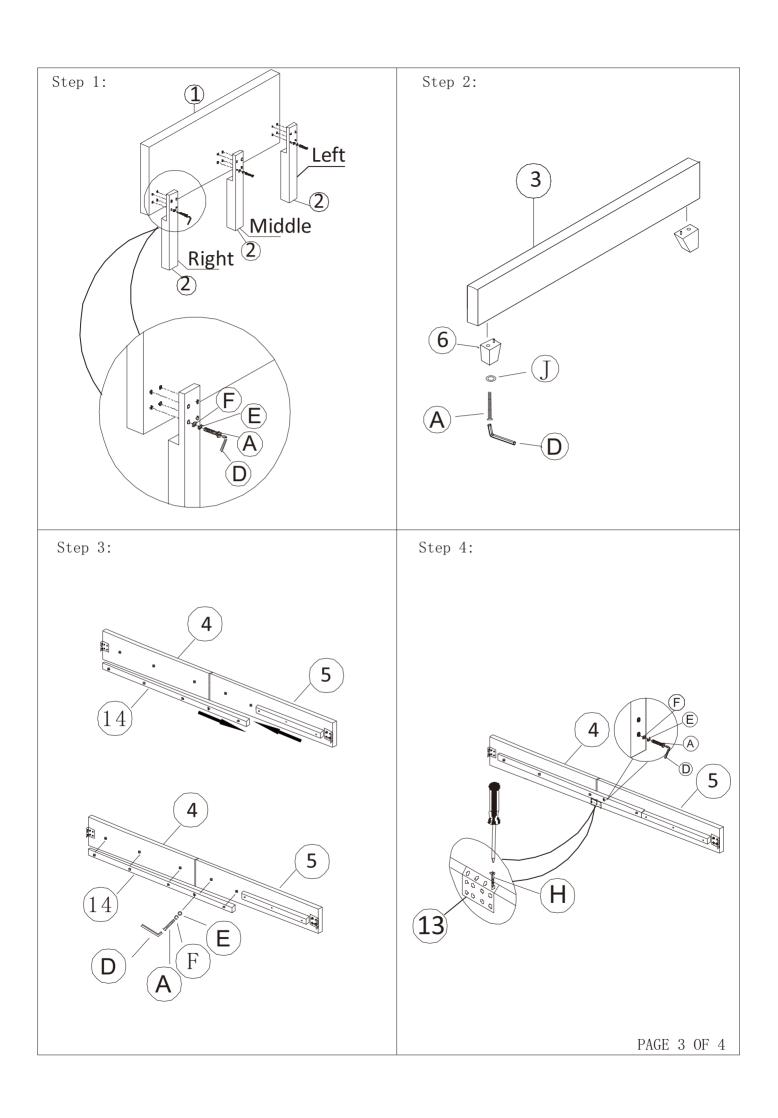

| HARDWARE LIST                |               |        |               |       | PARTS LIST          |                                 |                       |           |
|------------------------------|---------------|--------|---------------|-------|---------------------|---------------------------------|-----------------------|-----------|
| NO.                          | DESCRIPTION   | SKETCH | SIZE          | QTY   | NO.                 | DESCRIPTION                     | SKETCH                | QTY       |
| <b>(A)</b>                   | Bolt          |        | M8*55mm       | 24PCS | 1                   | Headboard                       |                       | 1PC       |
| B                            | Bolt          |        | M8*45 mm      | 4PCS  | 2                   | Headboard<br>post               | middle<br>left: right | 3PCS      |
| ©                            | Bolt          |        | M8*25mm       | 2PCS  | 3                   | Footboard                       |                       | 1PC       |
| D                            | Allen Key     |        |               | 1PC   | 4                   | Side Rail1                      |                       | 2PCS      |
| E                            | Spring Washer | Q      |               | 42PCS | (5)                 | Side Rail2                      |                       | 2PCS      |
| F                            | Flat Washer   | 0      | Ф22mm<br>Ф8mm | 50PCS | 6                   | Leg                             | 100                   | 2PCS      |
| G                            | Nut           |        |               | 6PCS  | 7                   | Frame in the row                |                       | 24PCS     |
| H                            | Screw         |        | M4*25mm       | 24PCS | 8                   | Middle<br>Rail 1                |                       | 1PC       |
| (1)                          | Spanner       | 2      |               | 1PC   | 9                   | Middle<br>Rail 2                |                       | 1PC       |
| J                            | Flat Washer   |        | Ф16mm         | 2PCS  | 10                  | End Cap                         |                       | 24PCS     |
|                              |               |        | Ф8тт          | 21 03 | 11                  | Middle Cap                      |                       | 12PCS     |
| <b>(K)</b>                   | Bolt          |        | M8*50mm       | 12PCS | 13                  | Adjuster                        |                       | 2PCS      |
| TOOLS REQUIRED(Not provided) |               |        |               |       | 13                  | "L" Shape iron<br>connect piece |                       | 2PCS      |
| SCREWDRIVER                  |               |        |               | 14    | Long Connect<br>Bar |                                 | 2pcs                  |           |
|                              |               |        |               |       |                     |                                 |                       |           |
|                              |               |        |               |       |                     | I                               | PA                    | GE 2 OF 4 |