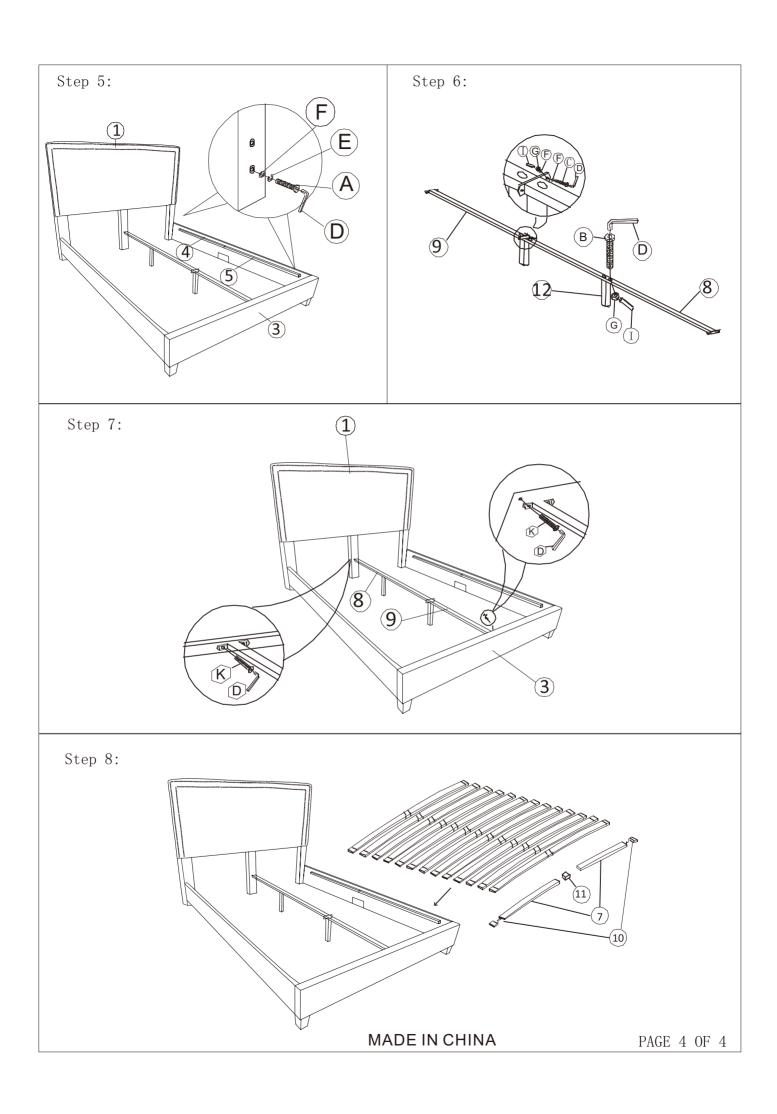

| HARDWARE LIST                |               |        |               |       | PARTS LIST          |                                 |                       |           |
|------------------------------|---------------|--------|---------------|-------|---------------------|---------------------------------|-----------------------|-----------|
| NO.                          | DESCRIPTION   | SKETCH | SIZE          | QTY   | NO.                 | DESCRIPTION                     | SKETCH                | QTY       |
| <b>(A)</b>                   | Bolt          |        | M8*55mm       | 24PCS | 1                   | Headboard                       |                       | 1PC       |
| B                            | Bolt          |        | M8*45 mm      | 4PCS  | 2                   | Headboard<br>post               | middle<br>left: right | 3PCS      |
| ©                            | Bolt          |        | M8*25mm       | 2PCS  | 3                   | Footboard                       |                       | 1PC       |
| D                            | Allen Key     |        |               | 1PC   | 4                   | Side Rail1                      |                       | 2PCS      |
| E                            | Spring Washer | Q      |               | 42PCS | (5)                 | Side Rail2                      |                       | 2PCS      |
| F                            | Flat Washer   | 0      | Ф22mm<br>Ф8mm | 50PCS | 6                   | Leg                             | 100                   | 2PCS      |
| G                            | Nut           |        |               | 6PCS  | 7                   | Frame in the row                |                       | 24PCS     |
| H                            | Screw         |        | M4*25mm       | 24PCS | 8                   | Middle<br>Rail 1                |                       | 1PC       |
| (1)                          | Spanner       | 2      |               | 1PC   | 9                   | Middle<br>Rail 2                |                       | 1PC       |
| J                            | Flat Washer   |        | Ф16mm         | 2PCS  | 10                  | End Cap                         |                       | 24PCS     |
|                              |               |        | Ф8тт          | 21 03 | 11                  | Middle Cap                      |                       | 12PCS     |
| <b>(K)</b>                   | Bolt          |        | M8*50mm       | 12PCS | 13                  | Adjuster                        |                       | 2PCS      |
| TOOLS REQUIRED(Not provided) |               |        |               |       | 13                  | "L" Shape iron<br>connect piece |                       | 2PCS      |
| SCREWDRIVER                  |               |        |               | 14    | Long Connect<br>Bar |                                 | 2pcs                  |           |
|                              |               |        |               |       |                     |                                 |                       |           |
|                              |               |        |               |       |                     | I                               | PA                    | GE 2 OF 4 |