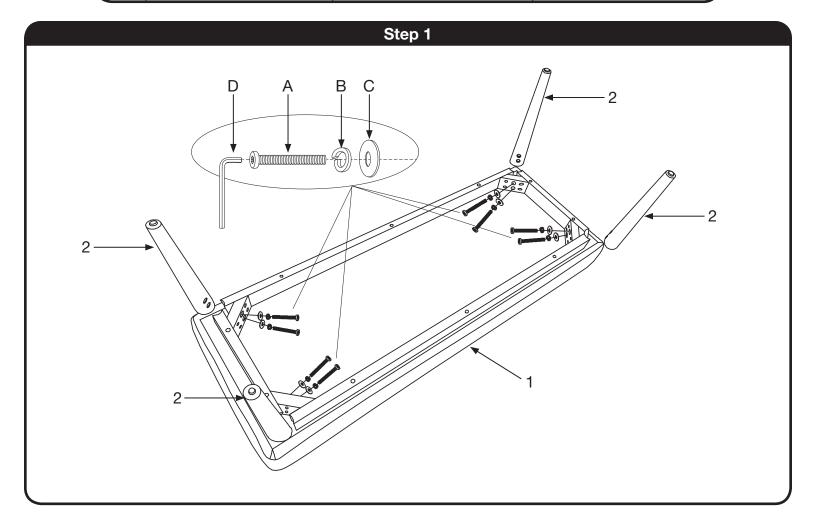

Assembly Instructions - Important:

Carefully unpack and identify each component before attempting to assemble. Refer to parts list. Please take care when assembling the unit and always set the parts on a clean, soft surface. If you require any assistance with assembly, parts or information on other products, please visit our website or call or write us.

| HARDWARE LIST |  |              |       |
|---------------|--|--------------|-------|
| Α             |  | BOLT         | 8 PCS |
| В             |  | LOCK WASHER  | 8 PCS |
| С             |  | FLAT WASHER  | 8 PCS |
| D             |  | ALLEN WRENCH | 1 PC  |