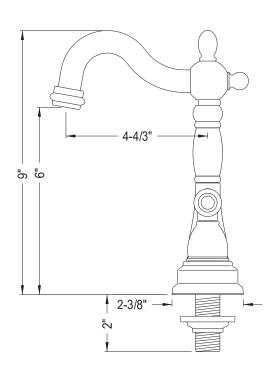

## MODEL#:EB1491PL PRODUCT SPECIFICATION SHEET

**Note:** Photo above and Drawing below shows overall style of the product, handle styles may be different to the product model number this specification sheet is refering to