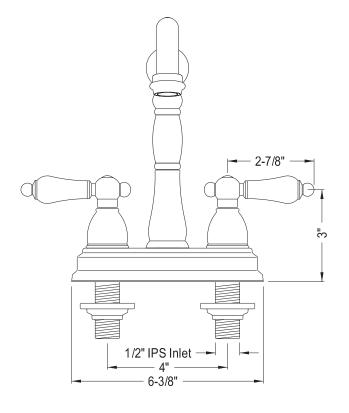

## MODEL#:EB1491PL PRODUCT SPECIFICATION SHEET

**Note:** Photo above and Drawing below shows overall style of the product, handle styles may be different to the product model number this specification sheet is refering to