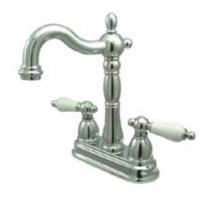

## MODEL#:EB1491PL PRODUCT SPECIFICATION SHEET

**Note:** Photo above and Drawing below shows overall style of the product, handle styles may be different to the product model number this specification sheet is refering to

## **DESCRIPTION:**

Bar Faucet W/O Pop-Up Rod, Cp