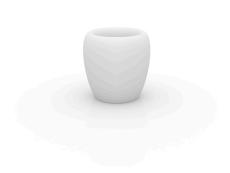

# **BLOW PLANTER 60x60x60**

View online: https://www.vondom.com/products/55018A

#### Weight

10.02 Kg

BLOW Macetero 60 C = 28 LBLOW Planter 60  $C = 7\frac{1}{2} gal$ 