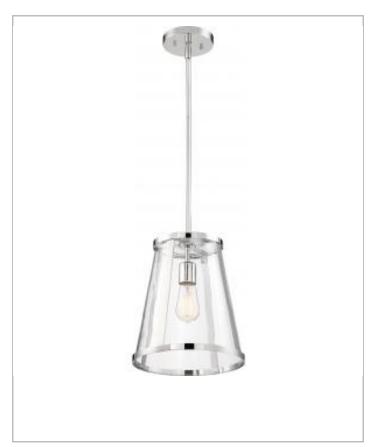

## General

| Finish                    | Polished Nickel / Clear Glass |
|---------------------------|-------------------------------|
| Number of Lamps           | 1                             |
| Height (in.)              | 13.00                         |
| Width (in.)               | 10.50                         |
| Indoor or Outdoor Fixture | Indoor                        |

| Specifications    |              |
|-------------------|--------------|
| Base              | Medium       |
| Bulb Type         | Incandescent |
| Max Wattage       | 100          |
| Voltage           | 120V         |
| Bulb Included     | No           |
| Glass Description | Clear Glass  |
| Weight (lb.)      | 9.99         |
| Fixture Type      | Pendant      |
| Fixture Material  | Glass        |

| Dimensions                            |        |
|---------------------------------------|--------|
| Back Plate or Canopy Height (in.)     | 0.79   |
| Back Plate or Canopy Diameter (in.) 5 |        |
| Stem Length                           | 36 in. |