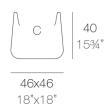

## Weight

3 Kg

ULM cuadrada 46 cm ULM square 18"

 $C = 35 \times 35 \times 40 \text{ cm}$  $C = 13\%" \times 13\%" \times 15\%"$ 