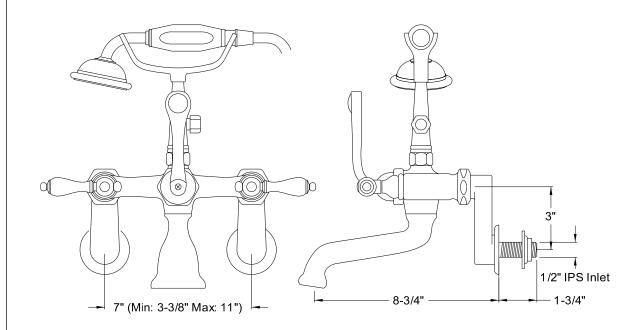

# MODEL#: **DT0518AX** PRODUCT SPECIFICATION SHEET

MODEL SHOWN: DT0518AX

**Note:** Photo above and Drawing below shows overall style of the product, handle styles may be different to the product model number this specification sheet is refering to

### **DESCRIPTION:**

Wall Mount Leg Tub Filler w/ Hand Shower 3-3/8" - 11" Adjustable Spread