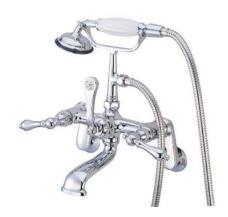

# MODEL#: **DT0518AX** PRODUCT SPECIFICATION SHEET

MODEL SHOWN: DT0518AX

**Note:** Photo above and Drawing below shows overall style of the product, handle styles may be different to the product model number this specification sheet is refering to

### **DESCRIPTION:**

Wall Mount Leg Tub Filler w/ Hand Shower 3-3/8" - 11" Adjustable Spread