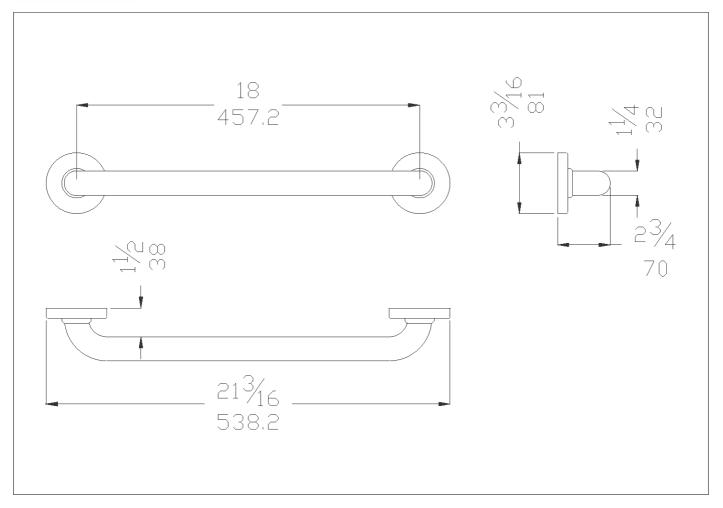

### Code G25JAS03 Series Contractor

Net weight lb. 2,54 Dimensions [WxDxH] In. 21 3/16x2 3/4x3 3/16

In use weight capacity Vertical lb. 449,74