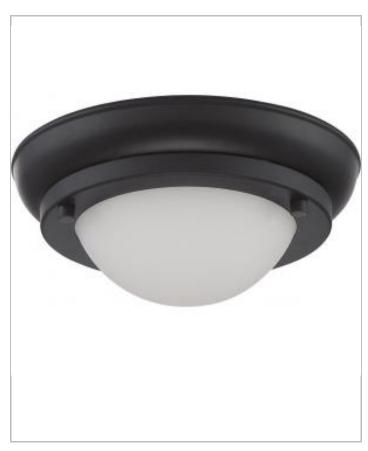

## General

| Finish                    | Aged Bronze  |
|---------------------------|--------------|
| Wattage                   | 12           |
| Style                     | Transitional |
| CCT (Kelvin)              | 3000K-2200K  |
| Length (in.)              | 6.50         |
| Width (in.)               | 6.50         |
| Height (in.)              | 2.75         |
| Indoor or Outdoor Fixture | Indoor       |

| Specifications   |                   |
|------------------|-------------------|
| Technology       | LED               |
| CRI              | 82                |
| Lumen Output     | 950               |
| Rated Hours      | 30000             |
| Voltage          | 120V              |
| Dimmable         | Yes - Dimmable    |
| Fixture Material | Satin White Glass |
| Fixture Type     | Flush Mount       |