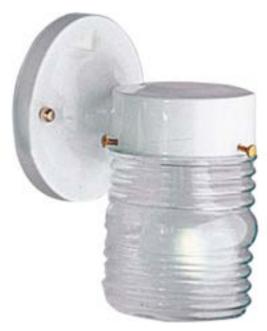

## Lantern

Powder-coated finish. Clear marine glass.

Category: Outdoor

Finish: White (powdercoat)

Construction: Glass: Clear glass

Width: 4-1/2" Height: 7-1/4" Depth: 5-1/2" H/CTR: 2-1/4"

| MOUNTING                 | ELECTRICAL                         | LAMPING                                                   | ADDITIONAL INFORMATION                                                        |
|--------------------------|------------------------------------|-----------------------------------------------------------|-------------------------------------------------------------------------------|
| Wall mounted 4-1/2" dia. | Pre-wired 6" of wire supplied 120V | Quantity: 1<br>75W Medium Base<br>Medium porcelain socket | UL-CUL Wet location listed  1 year warranty  Companion fixtures are available |