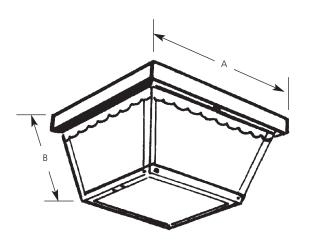

# **Scalloped Edge**

Ceiling Mount

Type

Outdoor

|             | Finish |           | Dimensions (Inches) |   |
|-------------|--------|-----------|---------------------|---|
| Catalog No. | Black  | Lamping   | Α                   | В |
|             |        | 1-60w A19 | 7-1/2               | 5 |