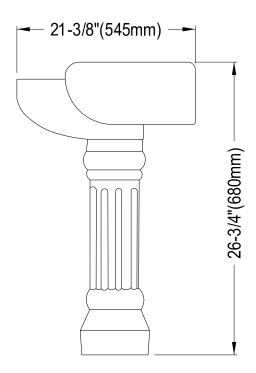

## MODEL#:**EVPB1258**PRODUCT SPECIFICATION SHEET





**Note:** Photo above and Drawing below shows overall style of the product, handle styles may be different to the product model number this specification sheet is refering to

## **DESCRIPTION:**

Georgian Pedestal Basin, 8" Center, 20" X 26" X 34.6", Wt

## **CARTRIDGES** (If applicable):

| CARTRIDGE TYPE                 | MODEL #      |  |
|--------------------------------|--------------|--|
| Hot Cartridge                  |              |  |
| Cold Cartridge                 |              |  |
| Shared or Single H&C Cartridge | No Cartridge |  |
| Diverter (If applicable)       |              |  |

**Note:** Please always check with Elements of Design Customer Service for Cartridge Model Number Verification before you order.