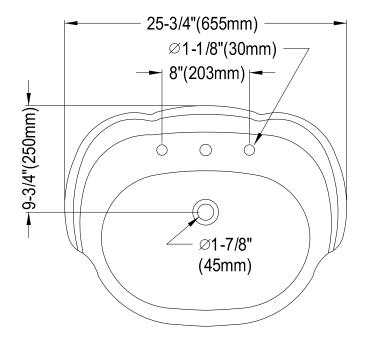

## MODEL#:**EVPB1258**PRODUCT SPECIFICATION SHEET





**Note:** Photo above and Drawing below shows overall style of the product, handle styles may be different to the product model number this specification sheet is refering to

## **DESCRIPTION:**

Georgian Pedestal Basin, 8" Center, 20" X 26" X 34.6", Wt

## **CARTRIDGES** (If applicable):

| CARTRIDGE TYPE                 | MODEL #      |  |
|--------------------------------|--------------|--|
| Hot Cartridge                  |              |  |
| Cold Cartridge                 |              |  |
| Shared or Single H&C Cartridge | No Cartridge |  |
| Diverter (If applicable)       |              |  |

**Note:** Please always check with Elements of Design Customer Service for Cartridge Model Number Verification before you order.