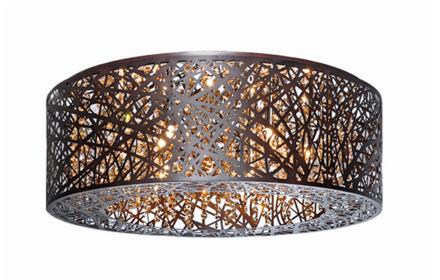

### **PRODUCT DESCRIPTION**

Legendary meets contemporary with the Collection. Reminiscent of the mythical tales of treasures, the fixtures offer brilliantly shining crystal enclosed within a precision laser-cut sheath that cannot be duplicated. The glow of the LED light from within casts a beautifully radiant shine that adorns the outer permeable layer.

# GLASS

Cognac 94

## MATERIAL

Stainless Steel, Steel