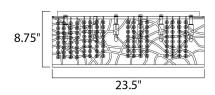

### **PRODUCT DESCRIPTION**

Legendary meets contemporary with the Collection. Reminiscent of the mythical tales of treasures, the fixtures offer brilliantly shining crystal enclosed within a precision laser-cut sheath that cannot be duplicated. The glow of the LED light from within casts a beautifully radiant shine that adorns the outer permeable layer.



## **MEASUREMENTS**

DIMENSION : 23.5" W x 8.75" H

HANGING WEIGHT : 14.74 lb

#### LAMPING

INPUT VOLTAGE : 120V

LUMENS : 4,960 Rated

BULB : 9 x 2.9W LED G9 , 26W Total

BULB INCLUDED : (Included)

DIMMABLE : Yes
CRI : 80+ CRI
COLOR\_TEMP : 2700K

## **FINISHES OPTION**



Bronze

Polished Chrome

# GLASS

Cognac 94

## MATERIAL

Stainless Steel, Steel

### **RATINGS**

cETLus Dry Location



### ADDITIONAL

OPERATING TEMPERATURE: -20°C (-4°F), 40°C (104°F)

Always consult a qualified electrician before installing any lighting product.