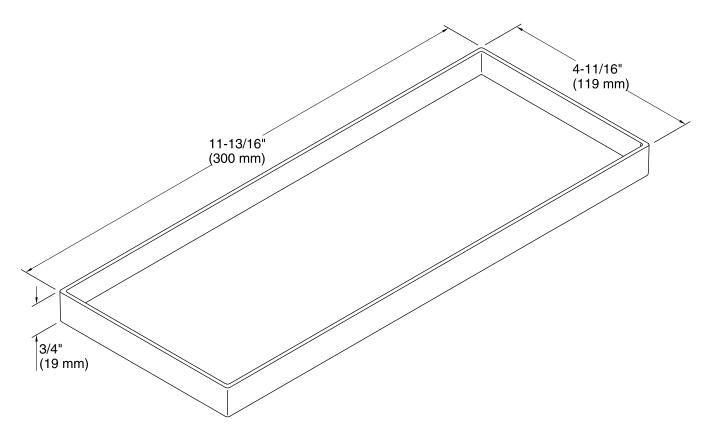

K-27366



**Features** 

- Tray with rim provides wall-mounted shelf storage for bath items.
- Fits securely on Draft frames, hotelier, and toilet tissue holder (sold separately).
- Pair with other Draft components including trays, containers, hooks, soap dish, and dispenser/tumbler kit (sold separately).
- Durable composite material.
- Coordinates with other products in the Draft collection.



## Codes/Standards

None Applicable

## **KOHLER® One-Year Limited Warranty**

See website for detailed warranty information.

## Available Color/Finishes

Color tiles intended for reference only.

| Color | Code | Description  |
|-------|------|--------------|
|       | 0    | White        |
|       | 7    | Black Black™ |









## **Technical Information**

All product dimensions are nominal.